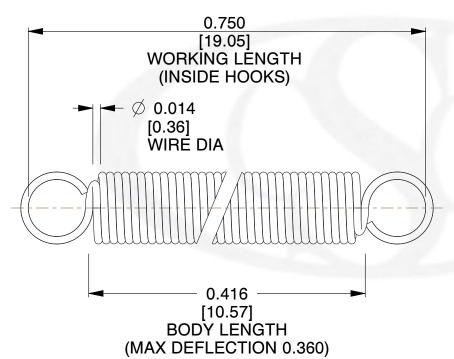

NOTES:

1. Material: Music Wire

2. Finish:

3. Sugg Max. Load: 0.550 (lbs) 4. Sugg Max. Deflection: 0.360 (in)

5. All Drawing Dimensions are in Inches [mm]

6. Coil Cou

info@centuryspring.com

800.237.5225

SCALE

3.000

**COMPONENT SPRINGS** UNIT **ZZ3-11** INCH [mm] SHEET **EXTENSION SPRINGS** 1 of 1