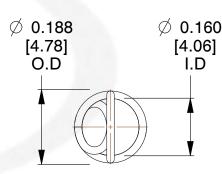

NOTES:

1. Material: Music Wire

2. Finish:

3. Sugg Max. Load: 0.550 (lbs) 4. Sugg Max. Deflection: 0.360 (in)

5. All Drawing Dimensions are in Inches [mm]

6. Coil Cou

info@centuryspring.com

800.237.5225