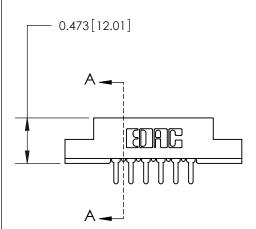

## **Mounting Option**

M3-0.5 Metric Threaded Inserts

## **Contact Detail**

PC Tail .046x.013(1.17x0.33) - Tail LG=.213(5.41) .156 [3.96] Contact Spacing x .200 [5.08] Row Spacing

1.246[31.65] 1.100 [27.94]

0.343[8.71]



**SECTION A-A** 

.095 [2.41] Point of Contact (Measured from bottom of Card Slot)



**See Accompanying Page for:** 

**Contact Bend Details** 

807/857 Series High Temp Card Edge Connector Part Number: 807-006-425-107

YOUR CONNECTION TO QUALITY & SERVICE

| ACAD REFERENCE NO. 807 ENG MASTER |                  |
|-----------------------------------|------------------|
| DRAWN: J.LEE                      | DATE: AUG. 11/09 |
| CHECKED:                          | DATE:            |
| SCALE: NTS                        | SHEET 1 OF 2     |
| DRAWING NUMBER                    | ISSUE            |

807 Assembly