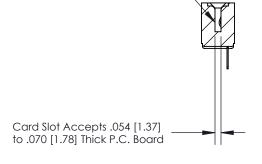

## **Contact Detail**

PC Tail .046x.013(1.17x0.33) - Tail LG=.213(5.41) .156 [3.96] Contact Spacing x .200 [5.08] Row Spacing

1.246[31.65] 1.100 [27.94]

0.343[8.71]

**SECTION A-A** 

.095 [2.41] Point of Contact (Measured from bottom of Card Slot)