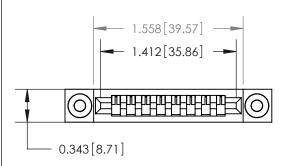

## **Mounting Option**

.116 (2.95) I.D. Floating Eyelets

## **Contact Detail**

PC Tail .046x.013(1.17x0.33) - Tail LG=.213(5.41)

.156 [3.96] Contact Spacing x .200 [5.08] Row Spacing





**See Accompanying Page for:** 

**Contact Bend Details** 



1

**SECTION A-A** 

.095 [2.41] Point of Contact (Measured from bottom of Card Slot) Card Slot Accepts .054 [1.37] to .070 [1.78] Thick P.C. Board

| 807/857 Series High Temp Card Edge Connector |
|----------------------------------------------|
| Part Number: 807-008-425-103                 |

YOUR CONNECTION TO QUALITY & SERVICE

| DRAWN: J.LEE   | DATE: AUG. 11/09 |        |
|----------------|------------------|--------|
| CHECKED:       | DATE:            |        |
| SCALE: NTS     | SHEET            | 1 OF 2 |
| DRAWING NUMBER |                  | ISSUE  |

ACAD REFERENCE NO.

807 Assembly

807 ENG MASTER