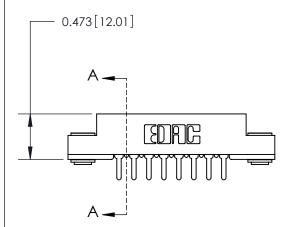

## **Contact Detail**

PC Tail .046x.013(1.17x0.33) - Tail LG=.213(5.41)

.156 [3.96] Contact Spacing x .200 [5.08] Row Spacing

**See Accompanying Page for:** 

**Contact Bend Details** 

1

**SECTION A-A** 

.095 [2.41] Point of Contact (Measured from bottom of Card Slot) Card Slot Accepts .054 [1.37] to .070 [1.78] Thick P.C. Board