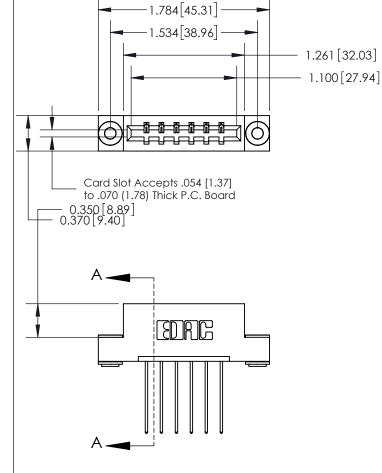

833 Series High Temp Card Edge Connector Part Number: 833-006-541-103

**EDAC INC** TORONTO, ONTARIO CANADA

THESE DRAWINGS AND SPECIFICATIONS ARE THE PROPERTY OF EDAC INC.,AND SHALL NOT BE REPRODUCED, OR COPIED OR USED AS THE BASIS FOR THE MANUFACTURE OR SALE OF APPARATUS WITHOUT WRITTEN PERMISSION.

| ACAD REFERENCE NO. | 833 ENG MASTER   |  |  |
|--------------------|------------------|--|--|
| DRAWN: J.LEE       | DATE: OCT. 14/09 |  |  |
| CHECKED:           | DATE:            |  |  |
| SCALE: NTS         | SHEET 1 OF 3     |  |  |
| DRAWING NUMBER     | ISSUE            |  |  |
| 833 Assembly       | 1                |  |  |