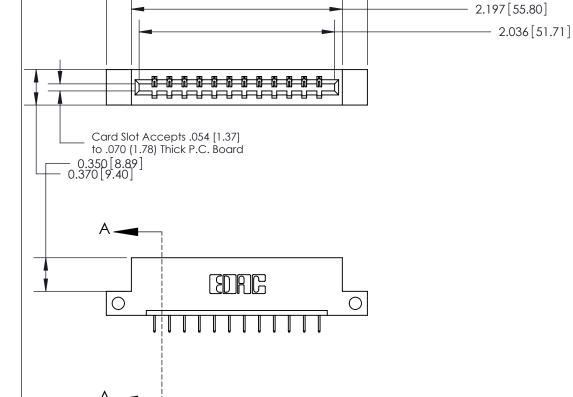

ISSUE NUMBER ORIGINAL

0.388 [9.86] Card Slot .160 [4.06] Point of Contact-

## **See Accompanying Page for:**

- **Bend Detail**
- **Mounting Options**

833 Series High Temp Card Edge Connector Part Number: 833-012-524-112

YOUR CONNECTION TO QUALITY & SERVICE

**EDAC INC** TORONTO, ONTARIO CANADA

THESE DRAWINGS AND SPECIFICATIONS ARE THE PROPERTY OF EDAC INC.,AND SHALL NOT BE REPRODUCED, OR COPIED OR USED AS THE BASIS FOR THE MANUFACTURE OR SALE OF APPARATUS WITHOUT WRITTEN PERMISSION.

| ACAD REFERENCE NO. | 833 ENG MASTER   |  |  |
|--------------------|------------------|--|--|
| DRAWN: J.LEE       | DATE: OCT. 14/09 |  |  |
| CHECKED:           | DATE:            |  |  |
| SCALE: NTS         | SHEET 1 OF 3     |  |  |
| DRAWING NUMBER     | ISSUE            |  |  |