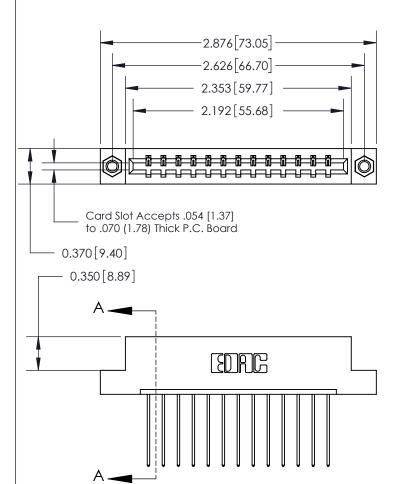

833 Series High Temp Card Edge Connector Part Number: 833-013-541-107

**EDAC INC** TORONTO, ONTARIO CANADA

THESE DRAWINGS AND SPECIFICATIONS ARE THE PROPERTY OF EDAC INC.,AND SHALL NOT BE REPRODUCED,OR COPIED OR USED AS THE BASIS FOR THE MANUFACTURE OR SALE OF APPARATUS WITHOUT WRITTEN PERMISSION.

| ACAD REFERENCE NO. | 833 ENG MASTER   |  |  |
|--------------------|------------------|--|--|
| DRAWN: J.LEE       | DATE: OCT. 14/09 |  |  |
| CHECKED:           | DATE:            |  |  |
| SCALE: NTS         | SHEET 1 OF 3     |  |  |
| DRAWING NUMBER     | ISSUE            |  |  |
| 833 Assembly       | 1                |  |  |