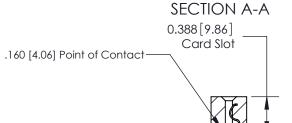

ORIGINAL (1)

ORIGINAL

| 833 Series High Temp Card Edge Connector<br>Contact Bend Detail       |                                                                                                                                                                                                 | ACAD REFERENCE NO. | 833 ENG MASTER   |               |
|-----------------------------------------------------------------------|-------------------------------------------------------------------------------------------------------------------------------------------------------------------------------------------------|--------------------|------------------|---------------|
|                                                                       |                                                                                                                                                                                                 | DRAWN: J.LEE       | DATE: OCT. 14/09 |               |
|                                                                       |                                                                                                                                                                                                 | CHECKED: DATE:     |                  |               |
| EDAC INC TORONTO, ONTARIO CANADA YOUR CONNECTION TO QUALITY & SERVICE | THESE DRAWINGS AND SPECIFICATIONS ARE THE PROPERTY OF EDAC INC.,AND SHALL NOT BE REPRODUCED,OR COPIED OR USED AS THE BASIS FOR THE MANUFACTURE OR SALE OF APPARATUS WITHOUT WRITTEN PERMISSION. | SCALE: NTS         | SHEET 2          | 2 <b>OF</b> 3 |
|                                                                       |                                                                                                                                                                                                 | DRAWING NUMBER     |                  | ISSUE         |
|                                                                       |                                                                                                                                                                                                 | 833 Assembly       |                  | 1             |