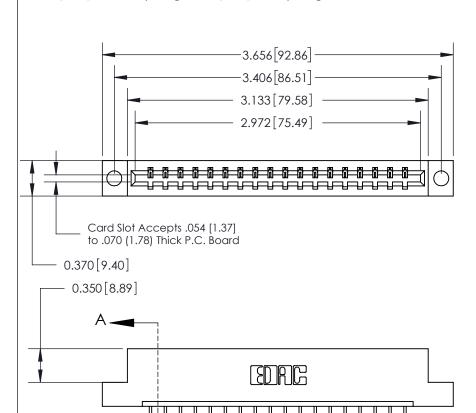

## See Accompanying Page for:

- **Bend Detail**
- **Mounting Options**

833 Series High Temp Card Edge Connector Part Number: 833-018-540-104

**EDAC INC** TORONTO, ONTARIO CANADA

THESE DRAWINGS AND SPECIFICATIONS ARE THE PROPERTY OF EDAC INC.,AND SHALL NOT BE REPRODUCED, OR COPIED OR USED AS THE BASIS FOR THE MANUFACTURE OR SALE OF APPARATUS WITHOUT WRITTEN PERMISSION.

| ACAD REFERENCE NO. | 833 ENG MASTER   |  |  |
|--------------------|------------------|--|--|
| DRAWN: J.LEE       | DATE: OCT. 14/09 |  |  |
| CHECKED:           | DATE:            |  |  |
| SCALE: NTS         | SHEET 1 OF 3     |  |  |
| DRAWING NUMBER     | ISSUE            |  |  |
| 833 Assembly       | 1                |  |  |