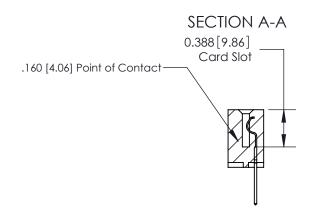

## **Contact Detail**

523-P.C. Tail .025 Sq.(0.64 Sq.) - Tail LG=.390(9.91)

.156 [3.96] Contact Spacing x .200 [5.08] Row Spacing

THIS IS A C.A.D. GENERATED DRAWING DO NOT MAKE MANUAL REVISIONS TO MASTER.