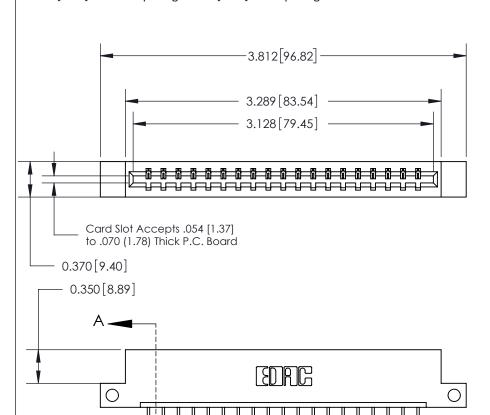

## See Accompanying Page for:

- **Bend Detail**
- **Mounting Options**

833 Series High Temp Card Edge Connector Part Number: 833-019-523-112

**EDAC INC** TORONTO, ONTARIO CANADA

THESE DRAWINGS AND SPECIFICATIONS ARE THE PROPERTY OF EDAC INC.,AND SHALL NOT BE REPRODUCED, OR COPIED OR USED AS THE BASIS FOR THE MANUFACTURE OR SALE OF APPARATUS WITHOUT WRITTEN PERMISSION.

| ACAD REFERENCE NO. | 833 ENG MASTER   |  |  |
|--------------------|------------------|--|--|
| DRAWN: J.LEE       | DATE: OCT. 14/09 |  |  |
| CHECKED:           | DATE:            |  |  |
| SCALE: NTS         | SHEET 1 OF 3     |  |  |
| DRAWING NUMBER     | ISSUE            |  |  |
| 833 Assembly       | 1                |  |  |