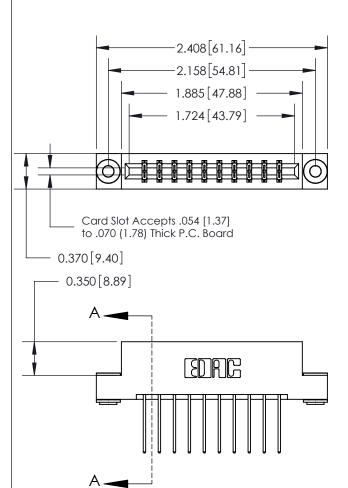

833 Series High Temp Card Edge Connector Part Number: 833-020-540-203

**EDAC INC** TORONTO, ONTARIO CANADA

THESE DRAWINGS AND SPECIFICATIONS ARE THE PROPERTY OF EDAC INC.,AND SHALL NOT BE REPRODUCED,OR COPIED OR USED AS THE BASIS FOR THE MANUFACTURE OR SALE OF APPARATUS WITHOUT WRITTEN PERMISSION.

| ACAD REFERENCE NO. | 833 ENG MASTER   |  |
|--------------------|------------------|--|
| DRAWN: J.LEE       | DATE: OCT. 14/09 |  |
| CHECKED:           | DATE:            |  |
| SCALE: NTS         | SHEET 1 OF 3     |  |
| DRAWING NUMBER     | ISSUE            |  |
| 833 Assembly       | 1                |  |