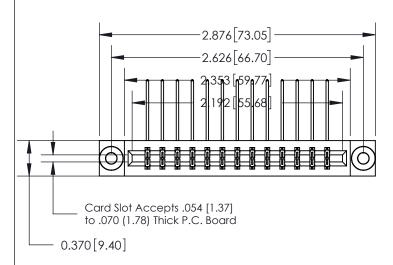

## **See Accompanying Page for:**

- **Bend Detail**
- **Mounting Options**

THIS IS A C.A.D. GENERATED DRAWING DO NOT MAKE MANUAL REVISIONS TO MASTER.

ISSUE NUMBER ORIGINAL

833 Series High Temp Card Edge Connector Part Number: 833-026-558-803