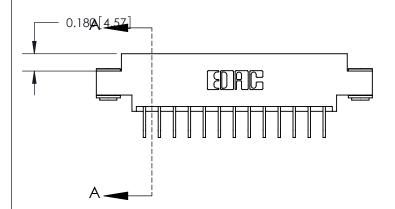

## **See Accompanying Page for:**

- **Bend Detail**
- **Mounting Options**

THIS IS A C.A.D. GENERATED DRAWING DO NOT MAKE MANUAL REVISIONS TO MASTER.

ISSUE NUMBER ORIGINAL

833 Series High Temp Card Edge Connector Part Number: 833-026-558-803