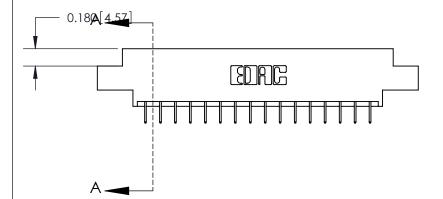

SECTION A-A

0.388 [9.86]

ORIGINAL (1)

ORIGINAL

| 833 Series High Temp Card Edge Connector<br>Contact Bend Detail       |                                                                                                                                                                                                   | ACAD REFERENCE NO. | 833 ENG MASTER   |               |
|-----------------------------------------------------------------------|---------------------------------------------------------------------------------------------------------------------------------------------------------------------------------------------------|--------------------|------------------|---------------|
|                                                                       |                                                                                                                                                                                                   | DRAWN: J.LEE       | DATE: OCT. 14/09 |               |
|                                                                       |                                                                                                                                                                                                   | CHECKED: DATE:     |                  |               |
| EDAC INC TORONTO, ONTARIO CANADA YOUR CONNECTION TO QUALITY & SERVICE | THESE DRAWINGS AND SPECIFICATIONS ARE THE PROPERTY OF EDAC INC., AND SHALL NOT BE REPRODUCED, OR COPIED OR USED AS THE BASIS FOR THE MANUFACTURE OR SALE OF APPARATUS WITHOUT WRITTEN PERMISSION. | SCALE: NTS         | SHEET 2          | 2 <b>OF</b> 3 |
|                                                                       |                                                                                                                                                                                                   | DRAWING NUMBER     |                  | ISSUE         |
|                                                                       |                                                                                                                                                                                                   | 833 Assembly       |                  | 1             |