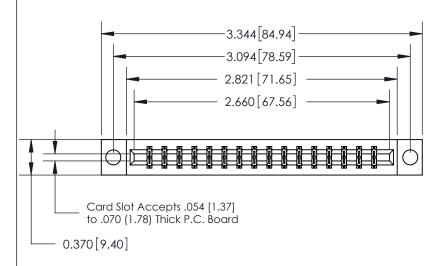

## Card Slot .160 [4.06] Point of Contact-

**See Accompanying Page for:** 

- **Bend Detail**
- **Mounting Options**

833 Series High Temp Card Edge Connector Part Number: 833-032-524-804

**EDAC INC** TORONTO, ONTARIO CANADA