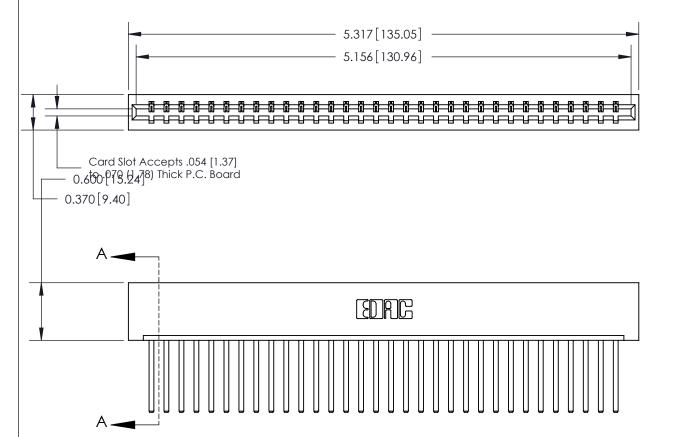

**Mounting Option** 01-No Mounting Lugs **Contact Detail** 

THIS IS A C.A.D. GENERATED DRAWING DO NOT MAKE MANUAL REVISIONS TO MASTER.

ORIGINAL

1

544-Wire Wrap .050x.025(1.27x0.64) - Tail LG=.750(19.05) .156 [3.96] Contact Spacing x .200 [5.08] Row Spacing

## See Accompanying Page for:

- **Bend Detail**
- **Mounting Options**

833 Series High Temp Card Edge Connector Part Number: 833-032-544-101

YOUR CONNECTION TO QUALITY & SERVICE

**EDAC INC** TORONTO, ONTARIO CANADA

THESE DRAWINGS AND SPECIFICATIONS ARE THE PROPERTY OF EDAC INC.,AND SHALL NOT BE REPRODUCED, OR COPIED OR USED AS THE BASIS FOR THE MANUFACTURE OR SALE OF APPARATUS WITHOUT WRITTEN PERMISSION.

| ACAD REFERENCE NO. | 833 ENG MASTER   |  |  |
|--------------------|------------------|--|--|
| DRAWN: J.LEE       | DATE: OCT. 14/09 |  |  |
| CHECKED:           | DATE:            |  |  |
| SCALE: NTS         | SHEET 1 OF 3     |  |  |
| DRAWING NUMBER     | ISSUE            |  |  |
| 833 Assembly       | 1                |  |  |