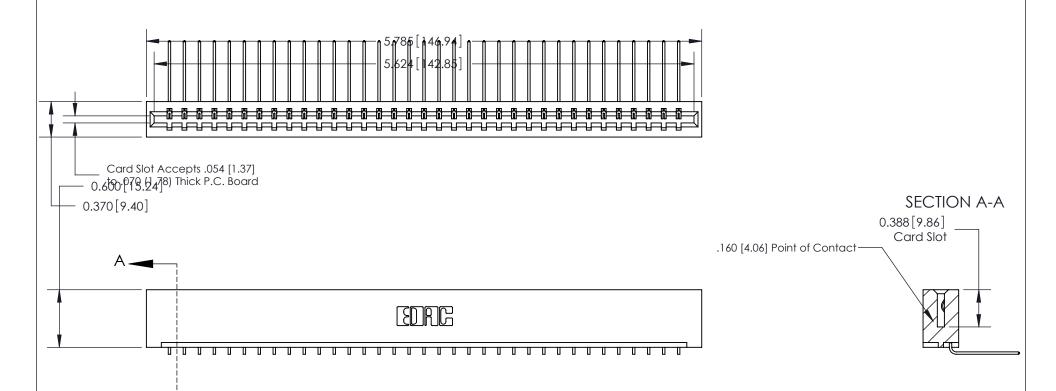

1

**See Accompanying Page for:** 

- **Bend Detail**
- **Mounting Options**

833 Series High Temp Card Edge Connector Part Number: 833-035-559-101

**EDAC INC** TORONTO, ONTARIO CANADA

THESE DRAWINGS AND SPECIFICATIONS ARE THE PROPERTY OF EDAC INC.,AND SHALL NOT BE REPRODUCED, OR COPIED OR USED AS THE BASIS FOR THE MANUFACTURE OR SALE OF APPARATUS WITHOUT WRITTEN PERMISSION.