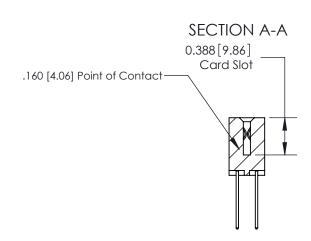

ORIGINAL (1)

ORIGINAL

| 833 Series High Temp Card Edge Connector<br>Contact Bend Detail |                                                                                                                                                                                                 | ACAD REFERENCE NO. | 833 ENG MASTER   |               |
|-----------------------------------------------------------------|-------------------------------------------------------------------------------------------------------------------------------------------------------------------------------------------------|--------------------|------------------|---------------|
|                                                                 |                                                                                                                                                                                                 | DRAWN: J.LEE       | DATE: OCT. 14/09 |               |
|                                                                 |                                                                                                                                                                                                 | CHECKED: DATE:     |                  |               |
| TORONTO, ONTARIO CANADA                                         | THESE DRAWINGS AND SPECIFICATIONS ARE THE PROPERTY OF EDAC INC.,AND SHALL NOT BE REPRODUCED,OR COPIED OR USED AS THE BASIS FOR THE MANUFACTURE OR SALE OF APPARATUS WITHOUT WRITTEN PERMISSION. | SCALE: NTS         | SHEET 2          | 2 <b>OF</b> 3 |
|                                                                 |                                                                                                                                                                                                 | DRAWING NUMBER     |                  | ISSUE         |
|                                                                 |                                                                                                                                                                                                 | 833 Assembly       |                  | 1             |