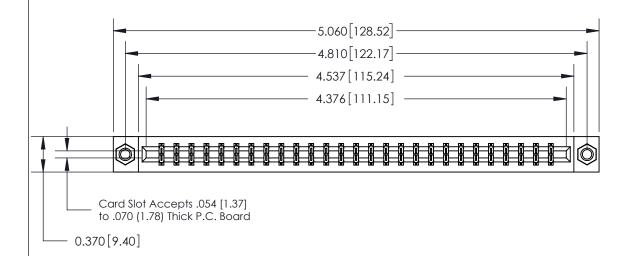

## **See Accompanying Page for:**

- **Bend Detail**
- **Mounting Options**

833 Series High Temp Card Edge Connector Part Number: 833-054-540-807

**EDAC INC** TORONTO, ONTARIO CANADA

THESE DRAWINGS AND SPECIFICATIONS ARE THE PROPERTY OF EDAC INC.,AND SHALL NOT BE REPRODUCED, OR COPIED OR USED AS THE BASIS FOR THE MANUFACTURE OR SALE OF APPARATUS WITHOUT WRITTEN PERMISSION.

| ACAD REFERENCE NO. | 833 ENG MASTER   |  |  |
|--------------------|------------------|--|--|
| DRAWN: J.LEE       | DATE: OCT. 14/09 |  |  |
| CHECKED:           | DATE:            |  |  |
| SCALE: NTS         | SHEET 1 OF 3     |  |  |
| DRAWING NUMBER     | ISSUE            |  |  |
| 833 Assembly       | 1                |  |  |