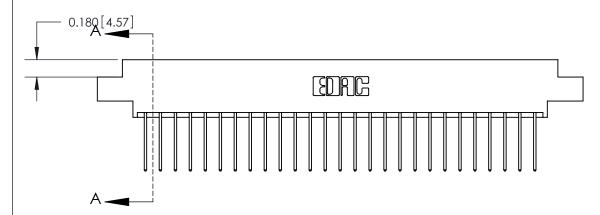

ORIGINAL (1)

ORIGINAL

| 833 Series High Temp Card Edge Connector<br>Contact Bend Detail |                                                                                                                                                                                                 | ACAD REFERENCE NO. | 833 ENG MASTER   |               |
|-----------------------------------------------------------------|-------------------------------------------------------------------------------------------------------------------------------------------------------------------------------------------------|--------------------|------------------|---------------|
|                                                                 |                                                                                                                                                                                                 | DRAWN: J.LEE       | DATE: OCT. 14/09 |               |
|                                                                 |                                                                                                                                                                                                 | CHECKED: DATE:     |                  |               |
| TORONTO, ONTARIO CANADA                                         | THESE DRAWINGS AND SPECIFICATIONS ARE THE PROPERTY OF EDAC INC.,AND SHALL NOT BE REPRODUCED,OR COPIED OR USED AS THE BASIS FOR THE MANUFACTURE OR SALE OF APPARATUS WITHOUT WRITTEN PERMISSION. | SCALE: NTS         | SHEET 2          | 2 <b>OF</b> 3 |
|                                                                 |                                                                                                                                                                                                 | DRAWING NUMBER     |                  | ISSUE         |
|                                                                 |                                                                                                                                                                                                 | 833 Assembly       |                  | 1             |