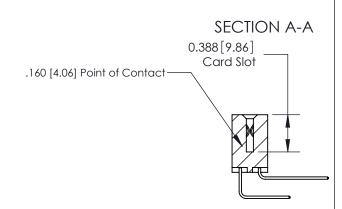

## **Contact Detail**

558-90 Degree Bend (Code 541 Contacts) .156 [3.96] Contact Spacing x .200 [5.08] Row Spacing

THIS IS A C.A.D. GENERATED DRAWING DO NOT MAKE MANUAL REVISIONS TO MASTER.

ISSUE NUMBER

ORIGINAL

ORIGINAL (1)

ORIGINAL

| 833 Series High Temp Card Edge Connector<br>Contact Bend Detail                   |                                                                                                                                                                 | ACAD REFERENCE NO. | 833 ENC          | MASTER        |
|-----------------------------------------------------------------------------------|-----------------------------------------------------------------------------------------------------------------------------------------------------------------|--------------------|------------------|---------------|
|                                                                                   |                                                                                                                                                                 | DRAWN: J.LEE       | DATE: OCT. 14/09 |               |
|                                                                                   |                                                                                                                                                                 | CHECKED: DATE:     |                  |               |
| TORONTO, ONTARIO CANADA ARE THE PROPE SHALL NOT BE R OR USED AS THE MANUFACTURE ( | THESE DRAWINGS AND SPECIFICATIONS                                                                                                                               | SCALE: NTS         | SHEET 2          | 2 <b>OF</b> 3 |
|                                                                                   | ARE THE PROPERTY OF EDAC INC., AND SHALL NOT BE REPRODUCED, OR COPIED OR USED AS THE BASIS FOR THE MANUFACTURE OR SALE OF APPARATUS WITHOUT WRITTEN PERMISSION. | DRAWING NUMBER     |                  | ISSUE         |
|                                                                                   |                                                                                                                                                                 | 833 Assembly       |                  | 1             |