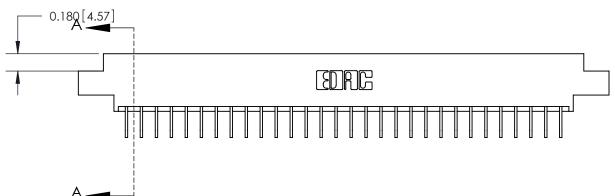

**Mounting Option** 

08-#4-40 Unified Threaded Inserts

ORIGINAL (1)

ORIGINAL

| 833 Series High Temp Card Edge Connector<br>Contact Bend Detail                   |                                                                                                                                                                 | ACAD REFERENCE NO. | 833 ENC          | MASTER        |
|-----------------------------------------------------------------------------------|-----------------------------------------------------------------------------------------------------------------------------------------------------------------|--------------------|------------------|---------------|
|                                                                                   |                                                                                                                                                                 | DRAWN: J.LEE       | DATE: OCT. 14/09 |               |
|                                                                                   |                                                                                                                                                                 | CHECKED: DATE:     |                  |               |
| TORONTO, ONTARIO CANADA ARE THE PROPE SHALL NOT BE R OR USED AS THE MANUFACTURE ( | THESE DRAWINGS AND SPECIFICATIONS                                                                                                                               | SCALE: NTS         | SHEET 2          | 2 <b>OF</b> 3 |
|                                                                                   | ARE THE PROPERTY OF EDAC INC., AND SHALL NOT BE REPRODUCED, OR COPIED OR USED AS THE BASIS FOR THE MANUFACTURE OR SALE OF APPARATUS WITHOUT WRITTEN PERMISSION. | DRAWING NUMBER     |                  | ISSUE         |
|                                                                                   |                                                                                                                                                                 | 833 Assembly       |                  | 1             |