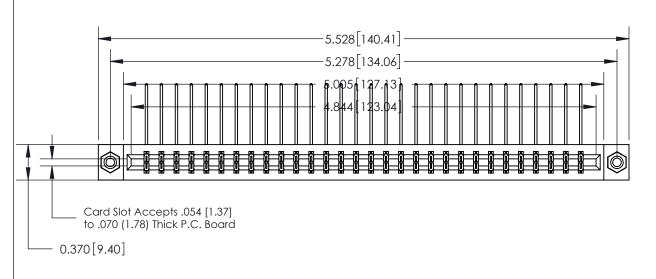

## **See Accompanying Page for:**

- **Bend Detail**
- **Mounting Options**

833 Series High Temp Card Edge Connector Part Number: 833-060-558-808

**EDAC INC** TORONTO, ONTARIO CANADA

THESE DRAWINGS AND SPECIFICATIONS ARE THE PROPERTY OF EDAC INC.,AND SHALL NOT BE REPRODUCED, OR COPIED OR USED AS THE BASIS FOR THE MANUFACTURE OR SALE OF APPARATUS WITHOUT WRITTEN PERMISSION.

| ACAD REFERENCE NO. | 833 ENG MASTER   |               |  |
|--------------------|------------------|---------------|--|
| DRAWN: J.LEE       | DATE: OCT. 14/09 |               |  |
| CHECKED:           | DATE:            |               |  |
| SCALE: NTS         | SHEET            | 1 <b>OF</b> 3 |  |
| DRAWING NUMBER     |                  | ISSUE         |  |
| 833 Assembly       |                  | 1             |  |