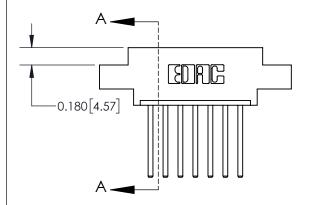

## **Contact Detail**

544-Wire Wrap .050x.025(1.27x0.64) - Tail LG=.750(19.05) .156 [3.96] Contact Spacing x .200 [5.08] Row Spacing

**See Accompanying Page for:** 

**Contact Bend Details** 

THIS IS A C.A.D. GENERATED DRAWING DO NOT MAKE MANUAL REVISIONS TO MASTER.