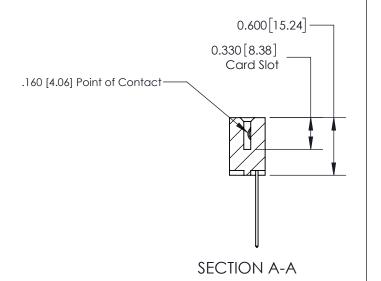

## **Contact Detail**

544-Wire Wrap .050x.025(1.27x0.64) - Tail LG=.750(19.05) .156 [3.96] Contact Spacing x .200 [5.08] Row Spacing

**See Accompanying Page for:** 

**Contact Bend Details** 

THIS IS A C.A.D. GENERATED DRAWING DO NOT MAKE MANUAL REVISIONS TO MASTER.