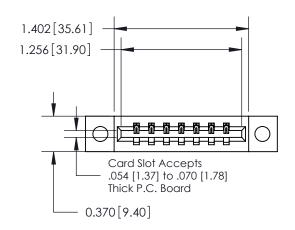

**Mounting Option** 

04-.156 (3.96) Dia. Mounting Holes

## **Contact Detail**

544-Wire Wrap .050x.025(1.27x0.64) - Tail LG=.750(19.05) .156 [3.96] Contact Spacing x .200 [5.08] Row Spacing





**See Accompanying Page for:** 

**Contact Bend Details** 

THIS IS A C.A.D. GENERATED DRAWING DO NOT MAKE MANUAL REVISIONS TO MASTER.



ISSUE NUMBER ORIGINAL



837/887 Series High Temp Card Edge Connector Part Number: 837-007-544-604



**EDAC INC** TORONTO, ONTARIO CANADA

THESE DRAWINGS AND SPECIFICATIONS ARE THE PROPERTY OF EDAC INC.,AND SHALL NOT BE REPRODUCED, OR COPIED OR USED AS THE BASIS FOR THE MANUFACTURE OR SALE OF APPARATUS WITHOUT WRITTEN PERMISSION.

| ACAD REFERENCE NO. 837 ENG MAST |                  |  |  |
|---------------------------------|------------------|--|--|
| DRAWN: J.LEE                    | DATE: OCT. 06/09 |  |  |
| CHECKED:                        | DATE:            |  |  |
| SCALE: NTS                      | SHEET 1 OF 2     |  |  |
| DRAWING NUMBER