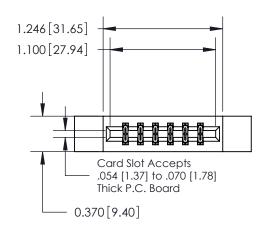

## **Contact Detail**

524-P.C. Tail .018 Sq.(0.46 Sq.) - Tail LG=.175(4.45) .156 [3.96] Contact Spacing x .200 [5.08] Row Spacing

**See Accompanying Page for:** 

**Contact Bend Details** 

THIS IS A C.A.D. GENERATED DRAWING DO NOT MAKE MANUAL REVISIONS TO MASTER.