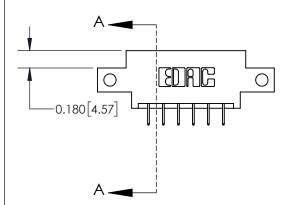

**Mounting Option** 

12-.128 (3.25) Dia. Side Mounting Holes

## **Contact Detail**

524-P.C. Tail .018 Sq.(0.46 Sq.) - Tail LG=.175(4.45) .156 [3.96] Contact Spacing x .200 [5.08] Row Spacing





**See Accompanying Page for:** 

**Contact Bend Details** 

THIS IS A C.A.D. GENERATED DRAWING DO NOT MAKE MANUAL REVISIONS TO MASTER.



ISSUE NUMBER

ORIGINAL

1



| 837/887 Series High Temp Card Edge Connector |
|----------------------------------------------|
| Part Number: 837-012-524-812                 |

YOUR CONNECTION TO QUALITY & SERVICE

**EDAC INC** TORONTO, ONTARIO CANADA

THESE DRAWINGS AND SPECIFICATIONS ARE THE PROPERTY OF EDAC INC., AND SHALL NOT BE REPRODUCED, OR COPIED OR USED AS THE BASIS FOR THE MANUFACTURE OR SALE OF APPARATUS WITHOUT WRITTEN PERMISSION.

| ACAD REFERENCE NO. 837 ENG MASTE |                  |  |  |
|----------------------------------|------------------|--|--|
| DRAWN: J.LEE                     | DATE: OCT. 06/09 |  |  |
| CHECKED: