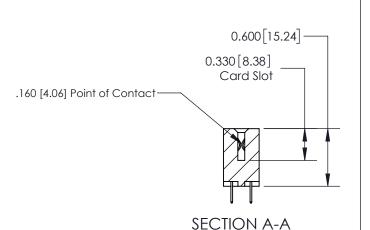

## **Contact Detail**

524-P.C. Tail .018 Sq.(0.46 Sq.) - Tail LG=.175(4.45) .156 [3.96] Contact Spacing x .200 [5.08] Row Spacing

**See Accompanying Page for:** 

**Contact Bend Details** 

THIS IS A C.A.D. GENERATED DRAWING DO NOT MAKE MANUAL REVISIONS TO MASTER.