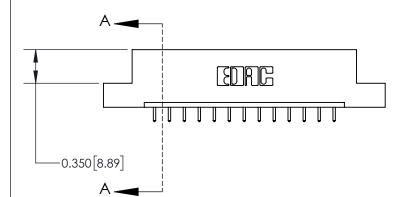

**Mounting Option** 

04-.156 (3.96) Dia. Mounting Holes

## **Contact Detail**

521-P.C. Tail .025 Sq.(0.64 Sq.) - Tail LG=.150(3.81) .156 [3.96] Contact Spacing x .200 [5.08] Row Spacing

> -2.934 74.52 --2.624[66.65]-2.338 [59.39] -2.192 [55.68] Card Slot Accepts .054 [1.37] to .070 [1.78] Thick P.C. Board 0.370 [9.40]



THIS IS A C.A.D. GENERATED DRAWING DO NOT MAKE MANUAL REVISIONS TO MASTER.



ISSUE NUMBER ORIGINAL



837/887 Series High Temp Card Edge Connector Part Number: 837-013-521-104

YOUR CONNECTION TO QUALITY & SERVICE

**EDAC INC** TORONTO, ONTARIO CANADA

THESE DRAWINGS AND SPECIFICATIONS ARE THE PROPERTY OF EDAC INC.,AND SHALL NOT BE REPRODUCED, OR COPIED OR USED AS THE BASIS FOR THE MANUFACTURE OR SALE OF APPARATUS WITHOUT WRITTEN PERMISSION.

| ACAD REFERENCE NO. 837 ENG MAST |                  |  |  |
|---------------------------------|------------------|--|--|
| DRAWN: J.LEE                    | DATE: OCT. 06/09 |  |  |
| CHECKED:                        | DATE:            |  |  |
| SCALE: NTS                      | SHEET 1 OF 2     |  |  |
| DRAWING NUMBER                  | ISSUE