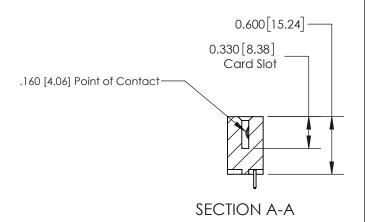

## **Contact Detail**

521-P.C. Tail .025 Sq.(0.64 Sq.) - Tail LG=.150(3.81) .156 [3.96] Contact Spacing x .200 [5.08] Row Spacing

> -2.934 74.52 --2.624[66.65]-2.338 [59.39] -2.192 [55.68] Card Slot Accepts .054 [1.37] to .070 [1.78] Thick P.C. Board 0.370 [9.40]