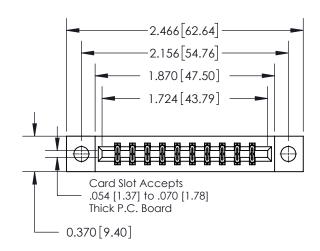

## **Mounting Option**

04-.156 (3.96) Dia. Mounting Holes

## **Contact Detail**

541-Wire Wrap .025 Sq.(0.64 Sq.) - Tail LG=.750(19.05) .156 [3.96] Contact Spacing x .200 [5.08] Row Spacing





**See Accompanying Page for:** 

**Contact Bend Details** 

THIS IS A C.A.D. GENERATED DRAWING DO NOT MAKE MANUAL REVISIONS TO MASTER.



ISSUE NUMBER

ORIGINAL

1





| 837/887 Series High Temp Card Edge Connector |
|----------------------------------------------|
| Part Number: 837-020-541-204                 |

YOUR CONNECTION TO QUALITY & SERVICE

**EDAC INC** TORONTO, ONTARIO CANADA

THESE DRAWINGS AND SPECIFICATIONS ARE THE PROPERTY OF EDAC INC.,AND SHALL NOT BE REPRODUCED, OR COPIED OR USED AS THE BASIS FOR THE MANUFACTURE OR SALE OF APPARATUS WITHOUT WRITTEN PERMISSION.

| ACAD REFERENCE NO. |             | 837 ENG MASTER   |               |  |
|--------------------|-------------|------------------|---------------|--|
| DRAWN:             | J.LEE       | DATE: OCT. 06/09 |