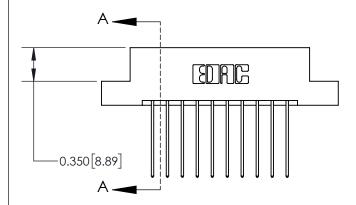

## **Mounting Option**

04-.156 (3.96) Dia. Mounting Holes

## **Contact Detail**

541-Wire Wrap .025 Sq.(0.64 Sq.) - Tail LG=.750(19.05) .156 [3.96] Contact Spacing x .200 [5.08] Row Spacing





**See Accompanying Page for:** 

**Contact Bend Details** 

THIS IS A C.A.D. GENERATED DRAWING DO NOT MAKE MANUAL REVISIONS TO MASTER.



ISSUE NUMBER

ORIGINAL

1





| 837/887 Series High Temp Card Edge Connector |
|----------------------------------------------|
| Part Number: 837-020-541-204                 |

YOUR CONNECTION TO QUALITY & SERVICE

**EDAC INC** TORONTO, ONTARIO CANADA

THESE DRAWINGS AND SPECIFICATIONS ARE THE PROPERTY OF EDAC INC.,AND SHALL NOT BE REPRODUCED, OR COPIED OR USED AS THE BASIS FOR THE MANUFACTURE OR SALE OF APPARATUS WITHOUT WRITTEN PERMISSION.

| ACAD REFERENCE NO. |             | 837 ENG MASTER   |               |  |
|--------------------|-------------|------------------|---------------|--|
| DRAWN:             | J.LEE       | DATE: OCT. 06/09 |