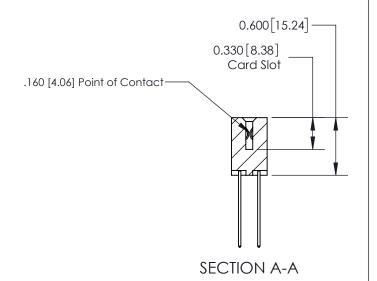

## **Contact Detail**

541-Wire Wrap .025 Sq.(0.64 Sq.) - Tail LG=.750(19.05) .156 [3.96] Contact Spacing x .200 [5.08] Row Spacing

**See Accompanying Page for:** 

**Contact Bend Details** 

THIS IS A C.A.D. GENERATED DRAWING DO NOT MAKE MANUAL REVISIONS TO MASTER.