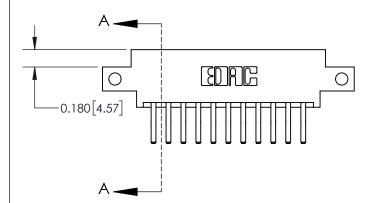

## **Contact Detail**

560-Extender Board Bend (Code 523 Contacts)

.156 [3.96] Contact Spacing x .200 [5.08] Row Spacing

**See Accompanying Page for:** 

**Contact Bend Details** 

THIS IS A C.A.D. GENERATED DRAWING DO NOT MAKE MANUAL REVISIONS TO MASTER.