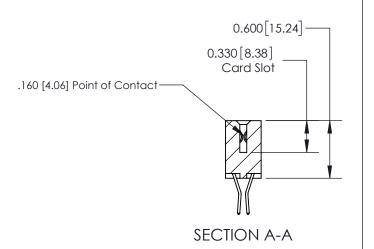

## **Contact Detail**

560-Extender Board Bend (Code 523 Contacts)

.156 [3.96] Contact Spacing x .200 [5.08] Row Spacing

**See Accompanying Page for:** 

**Contact Bend Details** 

THIS IS A C.A.D. GENERATED DRAWING DO NOT MAKE MANUAL REVISIONS TO MASTER.