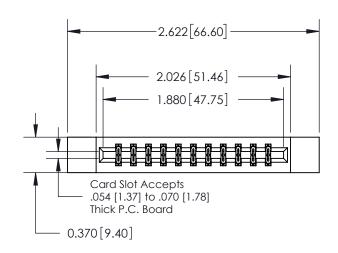

**Mounting Option** 

12-.128 (3.25) Dia. Side Mounting Holes

## **Contact Detail**

560-Extender Board Bend (Code 523 Contacts)

.156 [3.96] Contact Spacing x .200 [5.08] Row Spacing





**See Accompanying Page for:** 

**Contact Bend Details** 

THIS IS A C.A.D. GENERATED DRAWING DO NOT MAKE MANUAL REVISIONS TO MASTER.



ISSUE NUMBER

ORIGINAL





| 837/887 Series High Temp Card Edge Connector |
|----------------------------------------------|
| Part Number: 837-022-560-812                 |

YOUR CONNECTION TO QUALITY & SERVICE

**EDAC INC** TORONTO, ONTARIO CANADA

THESE DRAWINGS AND SPECIFICATIONS ARE THE PROPERTY OF EDAC INC.,AND SHALL NOT BE REPRODUCED, OR COPIED OR USED AS THE BASIS FOR THE MANUFACTURE OR SALE OF APPARATUS WITHOUT WRITTEN PERMISSION.

| ACAD REFERENCE NO. | 837 ENG MASTER   |  |  |
|--------------------|------------------|--|--|
| DRAWN: J.LEE       | DATE: OCT. 06/09 |  |  |
| CHECKED:           | DATE:            |  |  |
| SCALE: NTS