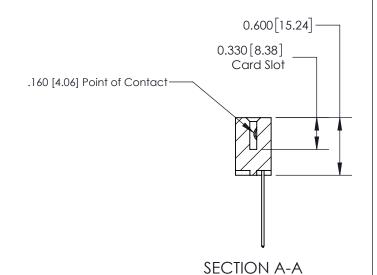

**Mounting Option** 04-.156 (3.96) Dia. Mounting Holes **Contact Detail** 544-Wire Wrap .050x.025(1.27x0.64) - Tail LG=.750(19.05) .156 [3.96] Contact Spacing x .200 [5.08] Row Spacing Card Slot Accepts - .054 [1.37] to .070 [1.78] Thick P.C. Board 0.370 [9.40]