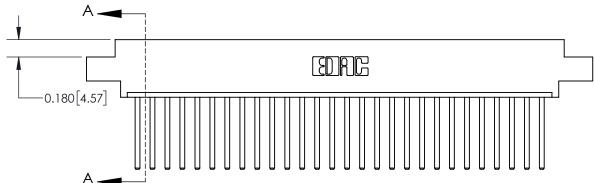

**Mounting Option** 04-.156 (3.96) Dia. Mounting Holes **Contact Detail** 544-Wire Wrap .050x.025(1.27x0.64) - Tail LG=.750(19.05) .156 [3.96] Contact Spacing x .200 [5.08] Row Spacing Card Slot Accepts - .054 [1.37] to .070 [1.78] Thick P.C. Board 0.370 [9.40]