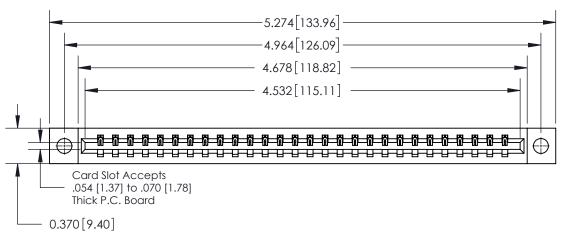

**Mounting Option** 04-.156 (3.96) Dia. Mounting Holes **Contact Detail** 544-Wire Wrap .050x.025(1.27x0.64) - Tail LG=.750(19.05) .156 [3.96] Contact Spacing x .200 [5.08] Row Spacing Card Slot Accepts - .054 [1.37] to .070 [1.78] Thick P.C. Board 0.370 [9.40]