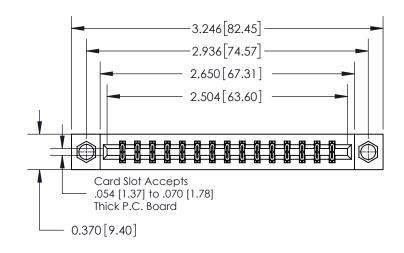

## **Contact Detail**

542-Wire Wrap .025 Sq.(0.64 Sq.) - Tail LG=.645(16.38)

.156 [3.96] Contact Spacing x .200 [5.08] Row Spacing

THIS IS A C.A.D. GENERATED DRAWING DO NOT MAKE MANUAL REVISIONS TO MASTER.

ISSUE NUMBER ORIGINAL

0.600 [15.24] 0.330[8.38] Card Slot .160 [4.06] Point of Contact **SECTION A-A** 

837/887 Series High Temp Card Edge Connector Part Number: 837-030-542-807

YOUR CONNECTION TO QUALITY & SERVICE