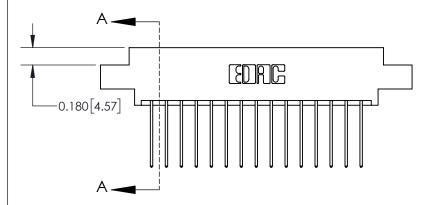

**See Accompanying Page for:** 

**Contact Bend Details** 

ISSUE NUMBER

ORIGINAL

1

| 837/887 Series High Temp Card Edge Connector<br>Contact Bend Detail |                                                                                                                                     | ACAD REFERENCE NO. | 837 ENG          | 3 MASTER      |
|---------------------------------------------------------------------|-------------------------------------------------------------------------------------------------------------------------------------|--------------------|------------------|---------------|
|                                                                     |                                                                                                                                     | DRAWN: J.LEE       | DATE: OCT. 06/09 |               |
|                                                                     |                                                                                                                                     | CHECKED:           | DATE:            |               |
| EDAC INC                                                            | THESE DRAWINGS AND SPECIFICATIONS ARE THE PROPERTY OF EDAC INC.,AND SHALL NOT BE REPRODUCED, OR COPIED OR USED AS THE BASIS FOR THE | SCALE: NTS         | SHEET            | 2 <b>OF</b> 2 |
| TORONTO, ONTARIO CANADA                                             |                                                                                                                                     | DRAWING NUMBER     |                  | ISSUE         |
| YOUR CONNECTION TO QUALITY & SERVICE                                | MANUFACTURE OR SALE OF APPARATUS                                                                                                    |                    |                  | 1             |