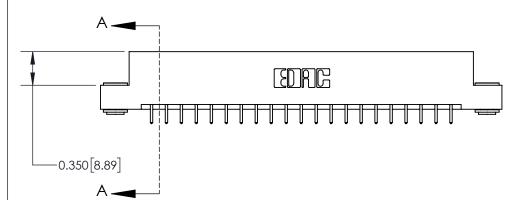

ISSUE NUMBER ORIGINAL

**See Accompanying Page for:** 

**Contact Bend Details** 

837/887 Series High Temp Card Edge Connector Part Number: 837-042-521-203

YOUR CONNECTION TO QUALITY & SERVICE

**EDAC INC** TORONTO, ONTARIO CANADA