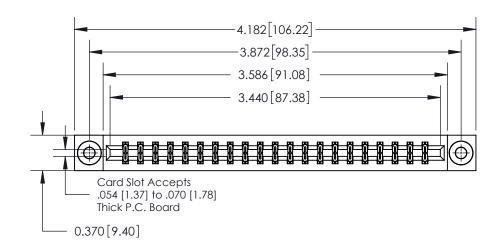

**Mounting Option** 

03-.116 (2.95) I.D. Floating Eyelets

## **Contact Detail**

521-P.C. Tail .025 Sq.(0.64 Sq.) - Tail LG=.150(3.81) .156 [3.96] Contact Spacing x .200 [5.08] Row Spacing





THIS IS A C.A.D. GENERATED DRAWING DO NOT MAKE MANUAL REVISIONS TO MASTER.



ISSUE NUMBER ORIGINAL



**See Accompanying Page for:** 

**Contact Bend Details** 

837/887 Series High Temp Card Edge Connector Part Number: 837-042-521-203

YOUR CONNECTION TO QUALITY & SERVICE

**EDAC INC** TORONTO, ONTARIO CANADA

THESE DRAWINGS AND SPECIFICATIONS ARE THE PROPERTY OF EDAC INC.,AND SHALL NOT BE REPRODUCED, OR COPIED OR USED AS THE BASIS FOR THE MANUFACTURE OR SALE OF APPARATUS WITHOUT WRITTEN PERMISSION.

| ACAD REFERENCE NO. 837 ENG MAST |                  |  |  |
|---------------------------------|------------------|--|--|
| DRAWN: J.LEE                    | DATE: OCT. 06/09 |  |  |
| CHECKED:                        | DATE:            |  |  |
| SCALE: NTS                      | SHEET 1