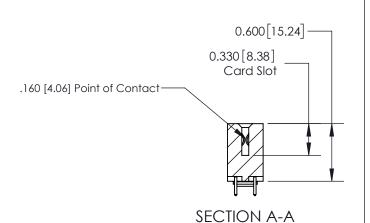

ISSUE NUMBER

ORIGINAL

1

| 837/887 Series High Temp Card Edge Connector<br>Contact Bend Detail |                                                                                                                                    | ACAD REFERENCE NO. | 837 ENG MASTER   |               |
|---------------------------------------------------------------------|------------------------------------------------------------------------------------------------------------------------------------|--------------------|------------------|---------------|
|                                                                     |                                                                                                                                    | DRAWN: J.LEE       | DATE: OCT. 06/09 |               |
|                                                                     |                                                                                                                                    | CHECKED:           | DATE:            |               |
| EDAC INC                                                            | THESE DRAWINGS AND SPECIFICATIONS ARE THE PROPERTY OF EDAC INC.,AND SHALL NOT BE REPRODUCED,OR COPIED OR USED AS THE BASIS FOR THE | SCALE: NTS         | SHEET            | 2 <b>OF</b> 2 |
| TORONTO, ONTARIO CANADA                                             |                                                                                                                                    | DRAWING NUMBER     | •                | ISSUE         |
| YOUR CONNECTION TO QUALITY & SERVICE                                | MANUFACTURE OR SALE OF APPARATUS WITHOUT WRITTEN PERMISSION.                                                                       | 837 Assembly       |                  | 1             |