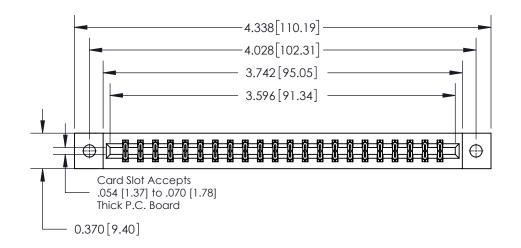

## **Contact Detail**

541-Wire Wrap .025 Sq.(0.64 Sq.) - Tail LG=.750(19.05)

.156 [3.96] Contact Spacing x .200 [5.08] Row Spacing

THIS IS A C.A.D. GENERATED DRAWING DO NOT MAKE MANUAL REVISIONS TO MASTER.

## **See Accompanying Page for:**

**Contact Bend Details** 

837/887 Series High Temp Card Edge Connector Part Number: 837-044-541-802

**EDAC INC** TORONTO, ONTARIO CANADA

THESE DRAWINGS AND SPECIFICATIONS ARE THE PROPERTY OF EDAC INC.,AND SHALL NOT BE REPRODUCED, OR COPIED OR USED AS THE BASIS FOR THE MANUFACTURE OR SALE OF APPARATUS WITHOUT WRITTEN PERMISSION.