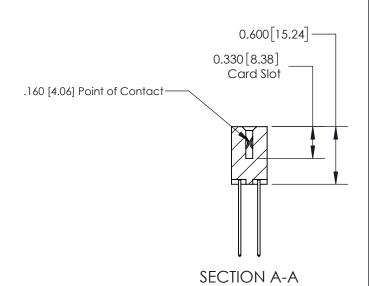

## **Contact Detail**

541-Wire Wrap .025 Sq.(0.64 Sq.) - Tail LG=.750(19.05)

.156 [3.96] Contact Spacing x .200 [5.08] Row Spacing

THIS IS A C.A.D. GENERATED DRAWING DO NOT MAKE MANUAL REVISIONS TO MASTER.