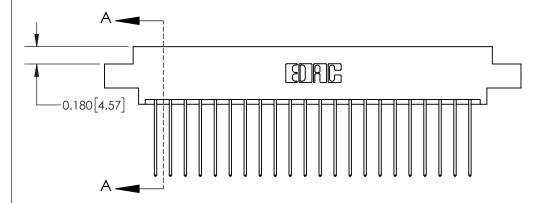

## **See Accompanying Page for:**

**Contact Bend Details** 

837/887 Series High Temp Card Edge Connector Part Number: 837-044-541-802

**EDAC INC** TORONTO, ONTARIO CANADA

THESE DRAWINGS AND SPECIFICATIONS ARE THE PROPERTY OF EDAC INC.,AND SHALL NOT BE REPRODUCED, OR COPIED OR USED AS THE BASIS FOR THE MANUFACTURE OR SALE OF APPARATUS WITHOUT WRITTEN PERMISSION.

ISSUE NUMBER

ORIGINAL

1

| 837/887 Series High Temp Card Edge Connector<br>Contact Bend Detail |                                                                                                                                                                                                   | ACAD REFERENCE NO. | 837 ENG MASTER   |               |
|---------------------------------------------------------------------|---------------------------------------------------------------------------------------------------------------------------------------------------------------------------------------------------|--------------------|------------------|---------------|
|                                                                     |                                                                                                                                                                                                   | DRAWN: J.LEE       | DATE: OCT. 06/09 |               |
|                                                                     |                                                                                                                                                                                                   | CHECKED:           | DATE:            |               |
| EDAC INC                                                            | THESE DRAWINGS AND SPECIFICATIONS ARE THE PROPERTY OF EDAC INC., AND SHALL NOT BE REPRODUCED, OR COPIED OR USED AS THE BASIS FOR THE MANUFACTURE OR SALE OF APPARATUS WITHOUT WRITTEN PERMISSION. | SCALE: NTS         | SHEET            | 2 <b>OF</b> 2 |
| TORONTO, ONTARIO CANADA                                             |                                                                                                                                                                                                   | DRAWING NUMBER     | •                | ISSUE         |
| YOUR CONNECTION TO QUALITY & SERVICE                                |                                                                                                                                                                                                   | 837 Assembly       |                  | 1             |