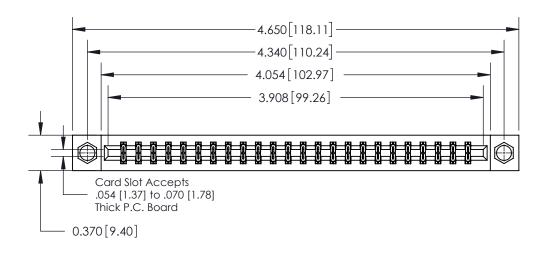

**Mounting Option** 

07-M3-0.5 Metric Threaded Inserts

ISSUE NUMBER

ORIGINAL

**See Accompanying Page for:** 

**Contact Bend Details** 

| 837/887 Series High Temp Card Edge Connector |
|----------------------------------------------|
| Part Number: 837-048-523-207                 |