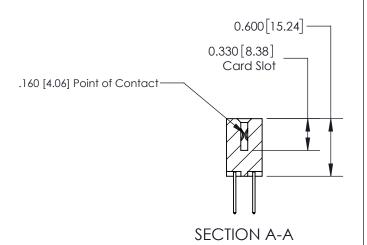

ISSUE NUMBER

ORIGINAL

1

| 837/887 Series High Temp Card Edge Connector<br>Contact Bend Detail |                                                                                                                                    | ACAD REFERENCE NO. | 837 ENG MASTER   |               |
|---------------------------------------------------------------------|------------------------------------------------------------------------------------------------------------------------------------|--------------------|------------------|---------------|
|                                                                     |                                                                                                                                    | DRAWN: J.LEE       | DATE: OCT. 06/09 |               |
|                                                                     |                                                                                                                                    | CHECKED:           | DATE:            |               |
| EDAC INC                                                            | THESE DRAWINGS AND SPECIFICATIONS ARE THE PROPERTY OF EDAC INC.,AND SHALL NOT BE REPRODUCED,OR COPIED OR USED AS THE BASIS FOR THE | SCALE: NTS         | SHEET            | 2 <b>OF</b> 2 |
| TORONTO, ONTARIO CANADA                                             |                                                                                                                                    | DRAWING NUMBER     | •                | ISSUE         |
| YOUR CONNECTION TO QUALITY & SERVICE                                | MANUFACTURE OR SALE OF APPARATUS WITHOUT WRITTEN PERMISSION.                                                                       | 837 Assembly       |                  | 1             |