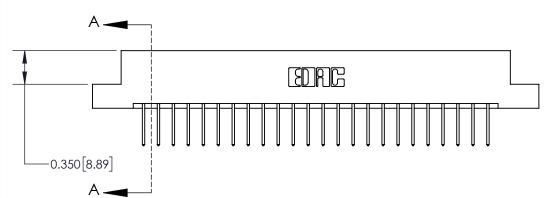

## **Contact Detail**

523-P.C. Tail .025 Sq.(0.64 Sq.) - Tail LG=.390(9.91) .156 [3.96] Contact Spacing x .200 [5.08] Row Spacing

THIS IS A C.A.D. GENERATED DRAWING DO NOT MAKE MANUAL REVISIONS TO MASTER.

ISSUE NUMBER

ORIGINAL

**See Accompanying Page for:** 

**Contact Bend Details** 

| 837/887 Series High Temp Card Edge Connector |
|----------------------------------------------|
| Part Number: 837-048-523-207                 |