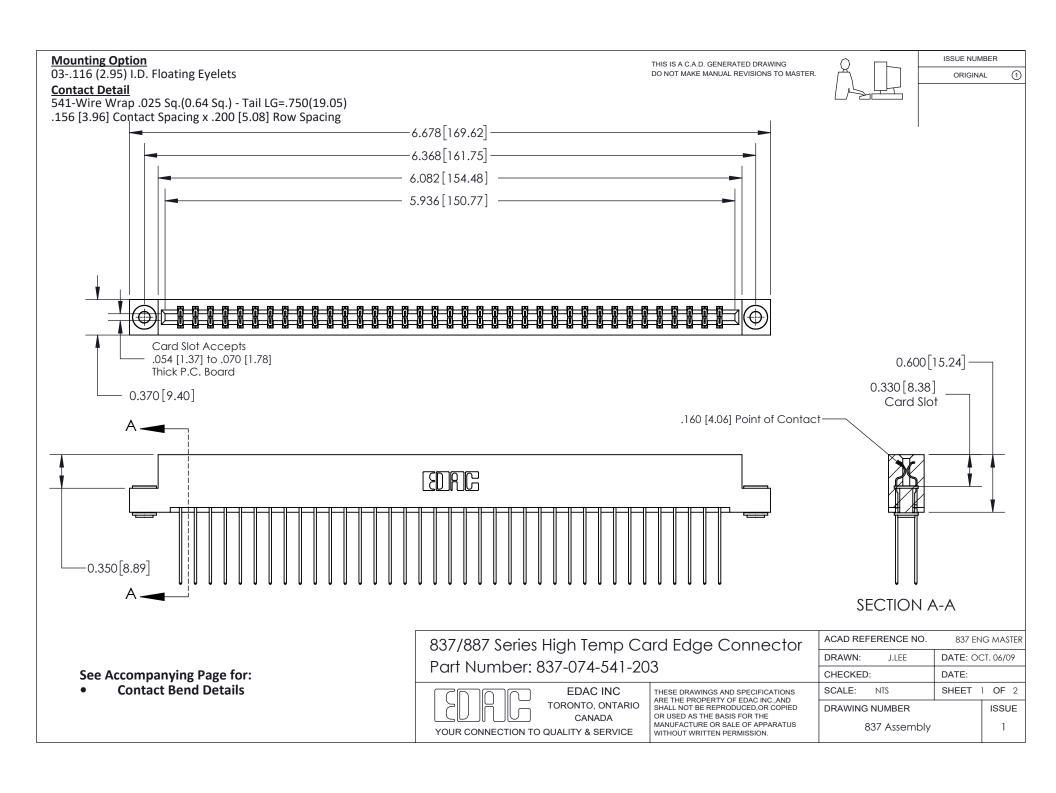

ISSUE NUMBER

ORIGINAL

1

| 837/887 Series High Temp Card Edge Connector<br>Contact Bend Detail |                                                                                                                                                                                                   | ACAD REFERENCE NO. 837 EN |                  | 3 MASTER      |
|---------------------------------------------------------------------|---------------------------------------------------------------------------------------------------------------------------------------------------------------------------------------------------|---------------------------|------------------|---------------|
|                                                                     |                                                                                                                                                                                                   | DRAWN: J.LEE              | DATE: OCT. 06/09 |               |
|                                                                     |                                                                                                                                                                                                   | CHECKED:                  | DATE:            |               |
| TORONTO, ONTARIO                                                    | THESE DRAWINGS AND SPECIFICATIONS ARE THE PROPERTY OF EDAC INC., AND SHALL NOT BE REPRODUCED, OR COPIED OR USED AS THE BASIS FOR THE MANUFACTURE OR SALE OF APPARATUS WITHOUT WRITTEN PERMISSION. | SCALE: NTS                | SHEET            | 2 <b>OF</b> 2 |
|                                                                     |                                                                                                                                                                                                   | DRAWING NUMBER            | •                | ISSUE         |
| YOUR CONNECTION TO QUALITY & SERVICE                                |                                                                                                                                                                                                   | 837 Assembly              |                  | 1             |