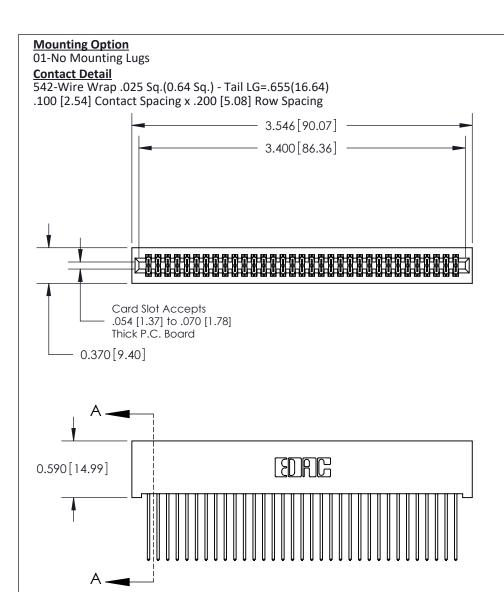

THIS IS A C.A.D. GENERATED DRAWING DO NOT MAKE MANUAL REVISIONS TO MASTER

ISSUE NUMBER

ORIGINAL

1

| 842/892 Series High Temp Card Edge Co<br>Mounting Options  | DRAWN: J.LEE DATE: OCT. 06/09  CHECKED: DATE: |
|------------------------------------------------------------|-----------------------------------------------|
| EDAC INC THESE DRAWINGS AND S ARE THE PROPERTY OF          |                                               |
|                                                            | DUCED,OR COPIED DRAWING NUMBER ISSUE          |
| YOUR CONNECTION TO QUALITY & SERVICE WITHOUT WRITTEN PERMI |                                               |