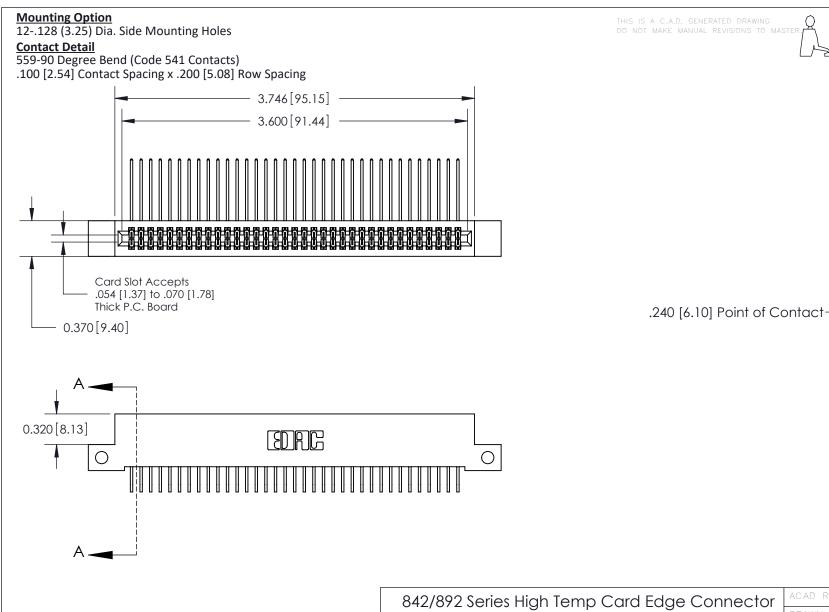

THIS IS A C.A.D. GENERATED DRAWING
DO NOT MAKE MANUAL REVISIONS TO MASTER

ISSUE NUMBER

ORIGINAL

1

| 842/892 Series High Temp Card Edge Co<br>Mounting Options  | DRAWN: J.LEE DATE: OCT. 06/09  CHECKED: DATE: |
|------------------------------------------------------------|-----------------------------------------------|
| EDAC INC THESE DRAWINGS AND S ARE THE PROPERTY OF          |                                               |
|                                                            | DUCED,OR COPIED DRAWING NUMBER ISSUE          |
| YOUR CONNECTION TO QUALITY & SERVICE WITHOUT WRITTEN PERMI |                                               |