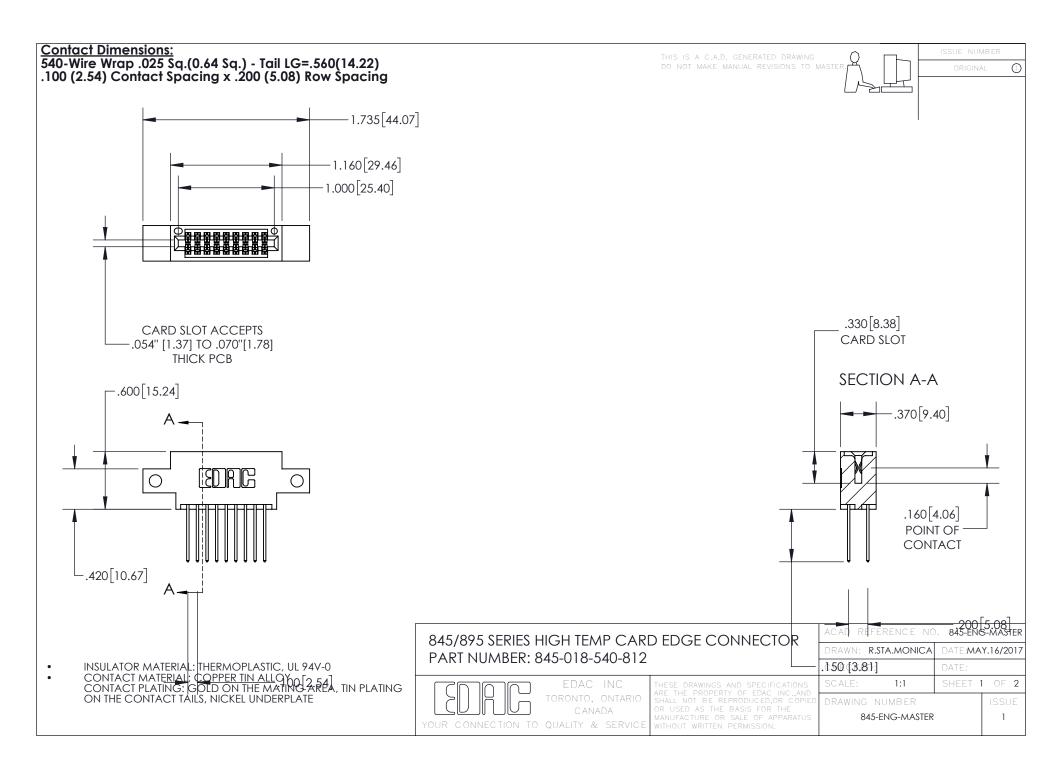

- INSULATOR MATERIAL: THERMOPLASTIC POLYESTER, UL 94V-0 DAP MATERIAL AVAILABLE UPON REQUEST
- CONTACT MATERIAL; COPPER ALLOY

CONTACT PLATING: GOLD ON THE MATING AREA, TIN PLATING ON THE CONTACT TAILS, NICKEL UNDERPLATE

## 845/895 SERIES HIGH TEMP CARD EDGE CONNECTOR CONTACT CODE 555,556,558,559,560 DIMENSIONS

YOUR CONNECTION TO QUALITY & SERVICE

|   | ACAD REFERENCE NO. 845-ENG-MASTER |                          |
|---|-----------------------------------|--------------------------|
|   | DRAWN: R.STA.MONICA               | DATE: <b>MAY.16/2017</b> |
|   | CHECKED:                          | DATE:                    |
|   | SCALE: 1:1                        | SHEET 2 OF 2             |
| D | DRAWING NUMBER                    | ISSUE                    |

845-ENG-MASTER