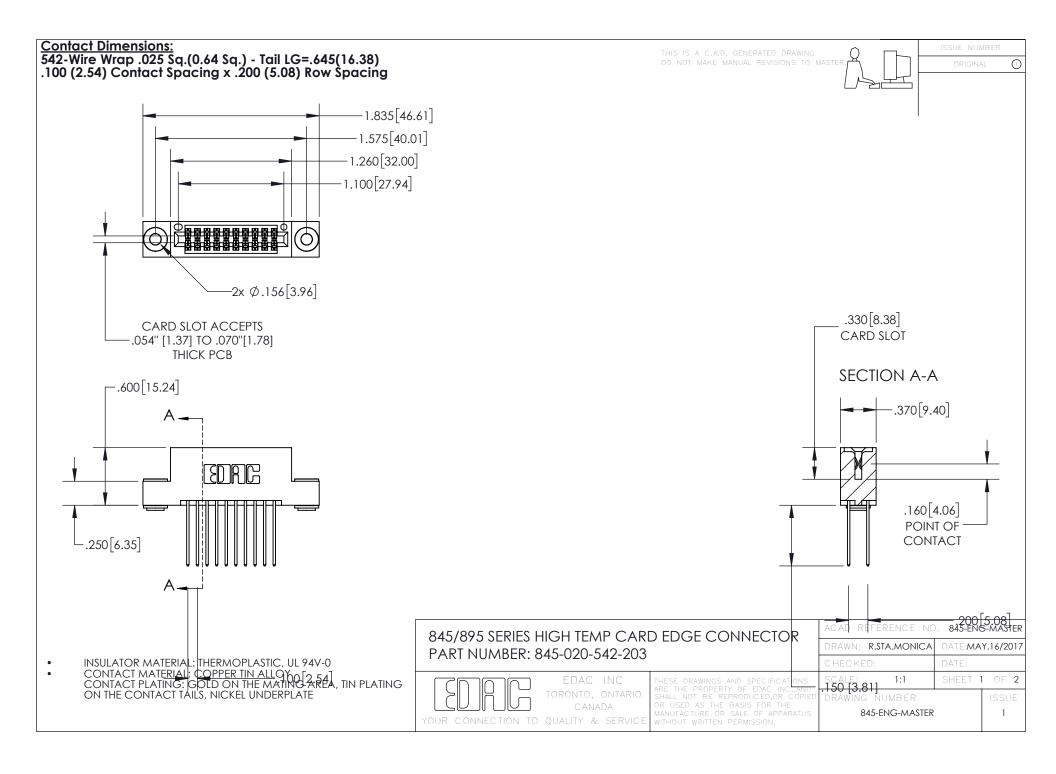

INSULATOR MATERIAL: THERMOPLASTIC POLYESTER, UL 94V-0

DAP MATERIAL AVAILABLE UPON REQUEST

**Contact Code 558** 

CONTACT MATERIAL; COPPER ALLOY CONTACT PLATING: GOLD ON THE MATING AREA, TIN PLATING ON THE CONTACT TAILS, NICKEL UNDERPLATE