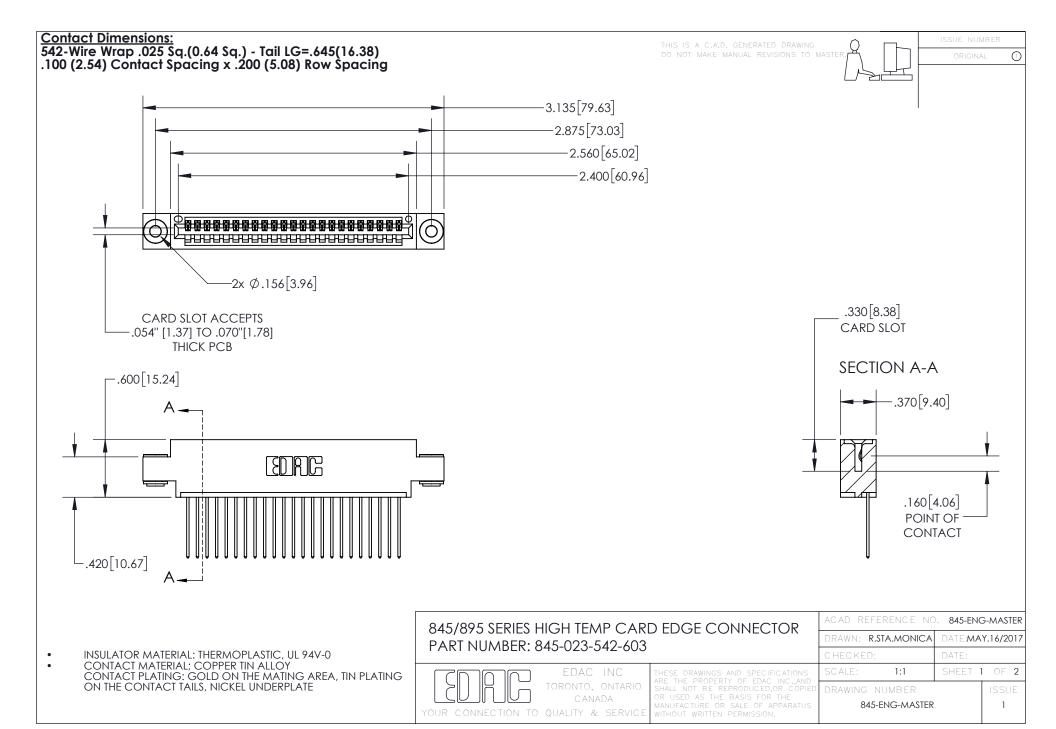

## 845/895 SERIES HIGH TEMP CARD EDGE CONNECTOR CONTACT CODE 555,556,558,559,560 DIMENSIONS

YOUR CONNECTION TO QUALITY & SERVICE

|   | ACAD REFERENCE NO. 845-ENG-MASTER |                  |
|---|-----------------------------------|------------------|
|   | DRAWN: R.STA.MONICA               | DATE:MAY.16/2017 |
|   | CHECKED:                          | DATE:            |
| D | SCALE: 1:1                        | SHEET 2 OF 2     |
|   | DRAWING NUMBER                    | ISSUE            |