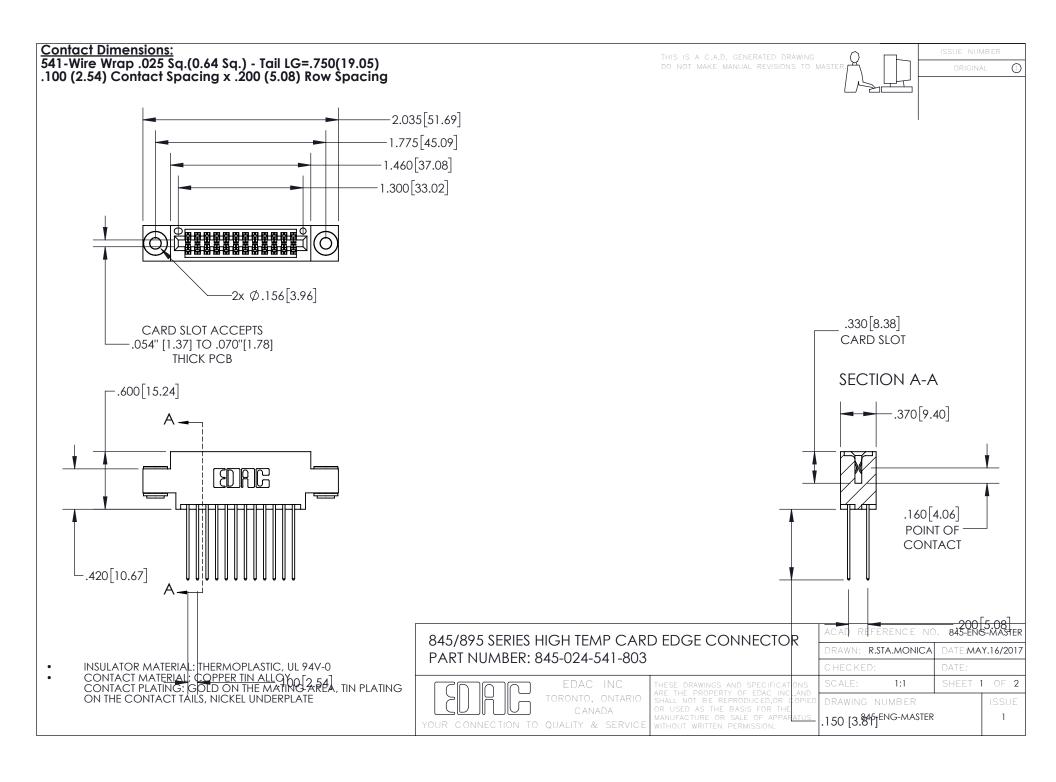

- INSULATOR MATERIAL: THERMOPLASTIC POLYESTER, UL 94V-0 DAP MATERIAL AVAILABLE UPON REQUEST
- CONTACT MATERIAL; COPPER ALLOY

CONTACT PLATING: GOLD ON THE MATING AREA, TIN PLATING ON THE CONTACT TAILS, NICKEL UNDERPLATE