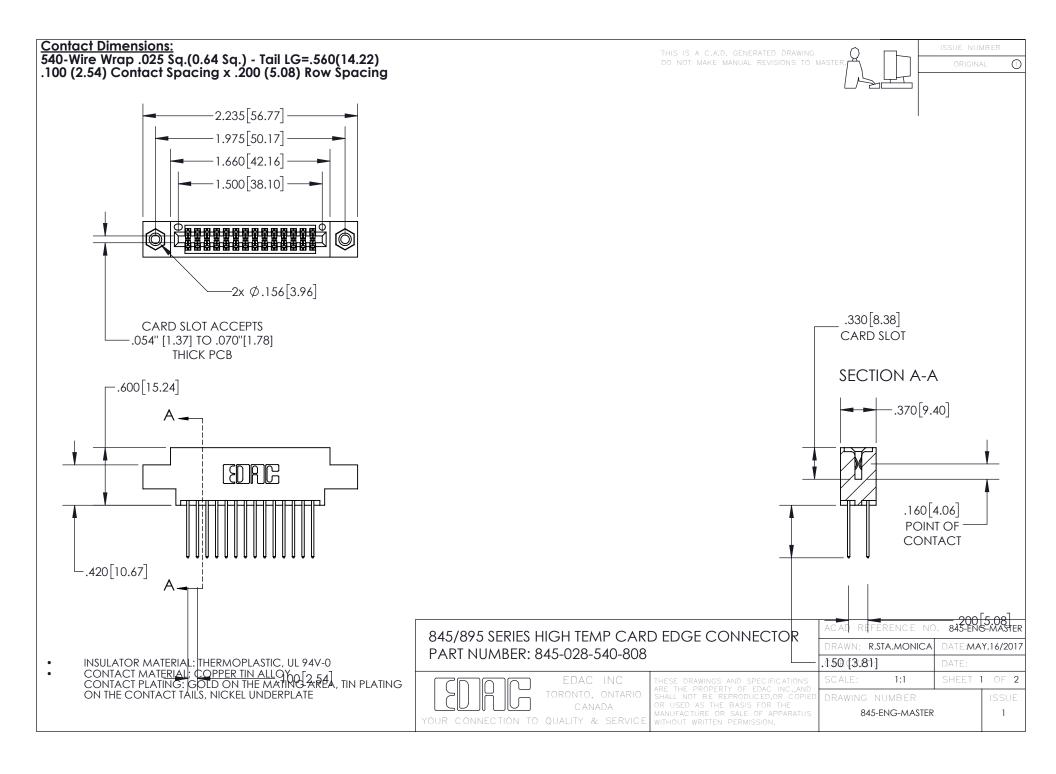

INSULATOR MATERIAL: THERMOPLASTIC POLYESTER, UL 94V-0

DAP MATERIAL AVAILABLE UPON REQUEST

**Contact Code 558** 

CONTACT MATERIAL; COPPER ALLOY CONTACT PLATING: GOLD ON THE MATING AREA, TIN PLATING ON THE CONTACT TAILS, NICKEL UNDERPLATE

## 845/895 SERIES HIGH TEMP CARD EDGE CONNECTOR CONTACT CODE 555,556,558,559,560 DIMENSIONS

YOUR CONNECTION TO QUALITY & SERVICE

Contact Code 559

|   | ACAD REFERENCE NO. 845-ENG-MASTER |                  |
|---|-----------------------------------|------------------|
|   | DRAWN: R.STA.MONICA               | DATE:MAY.16/2017 |
|   | CHECKED:                          | DATE:            |
|   | SCALE: 1:1                        | SHEET 2 OF 2     |
| D | DRAWING NUMBER                    | ISSUE            |

Contact Code 560

845-ENG-MASTER