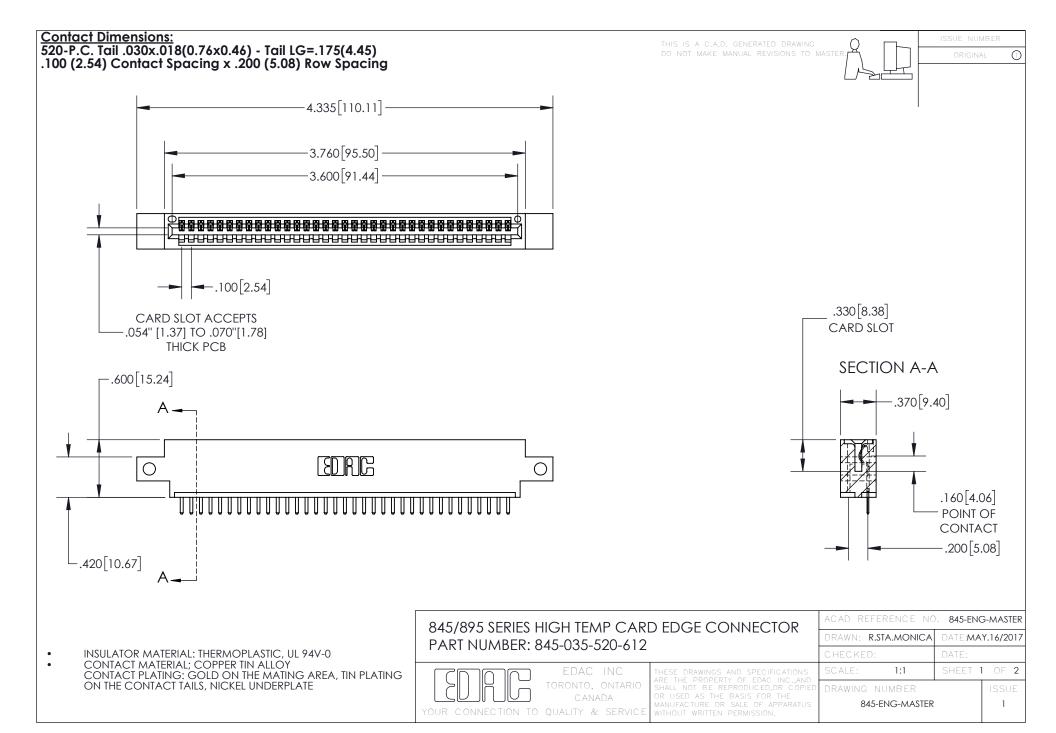

INSULATOR MATERIAL: THERMOPLASTIC POLYESTER, UL 94V-0 DAP MATERIAL AVAILABLE UPON REQUEST

**Contact Code 558** 

CONTACT MATERIAL; COPPER ALLOY CONTACT PLATING: GOLD ON THE MATING AREA, TIN PLATING ON THE CONTACT TAILS, NICKEL UNDERPLATE

## 845/895 SERIES HIGH TEMP CARD EDGE CONNECTOR CONTACT CODE 555,556,558,559,560 DIMENSIONS

YOUR CONNECTION TO QUALITY & SERVICE

Contact Code 559

|   | ACAD REFERENCE NO. 845-ENG-MASTER |                  |  |
|---|-----------------------------------|------------------|--|
|   | DRAWN: R.STA.MONICA               | DATE:MAY.16/2017 |  |
|   | CHECKED:                          | DATE:            |  |
|   | SCALE: 1:1                        | SHEET 2 OF 2     |  |
| D | DRAWING NUMBER                    | ISSUE            |  |

Contact Code 560