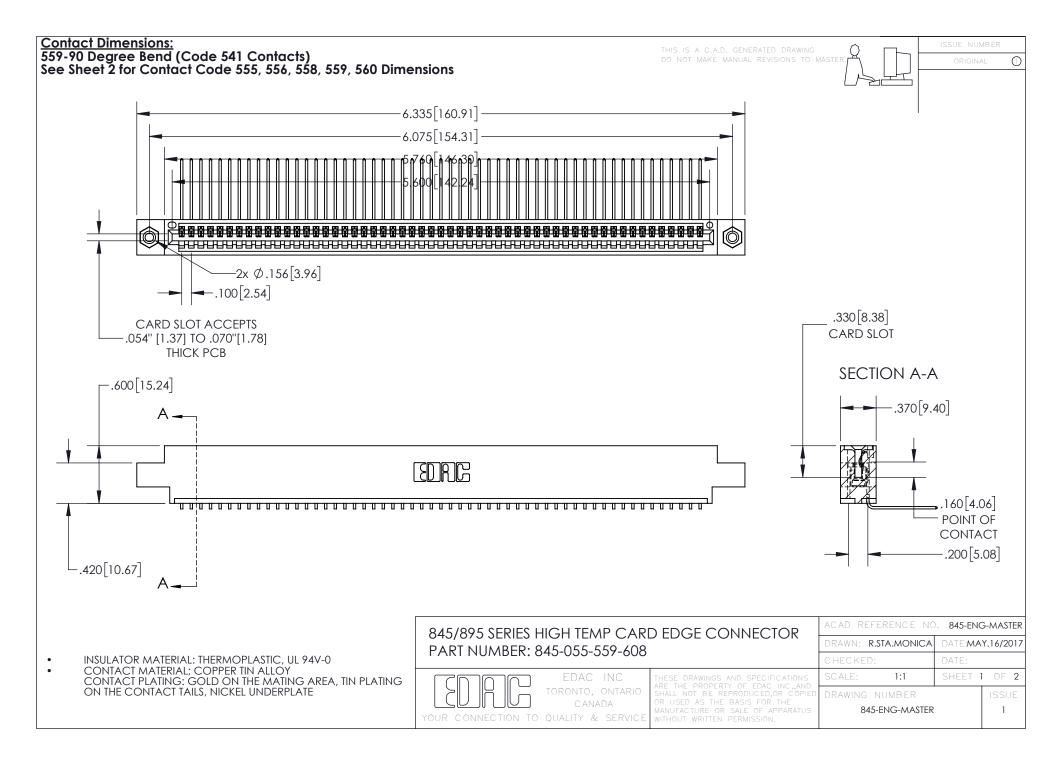

INSULATOR MATERIAL: THERMOPLASTIC POLYESTER, UL 94V-0 DAP MATERIAL AVAILABLE UPON REQUEST

**Contact Code 558** 

CONTACT MATERIAL; COPPER ALLOY CONTACT PLATING: GOLD ON THE MATING AREA, TIN PLATING ON THE CONTACT TAILS, NICKEL UNDERPLATE

## 845/895 SERIES HIGH TEMP CARD EDGE CONNECTOR CONTACT CODE 555,556,558,559,560 DIMENSIONS

YOUR CONNECTION TO QUALITY & SERVICE

Contact Code 559

|   | ACAD REFERENCE NO. 845-ENG-MASTER |                  |  |
|---|-----------------------------------|------------------|--|
|   | DRAWN: R.STA.MONICA               | DATE:MAY.16/2017 |  |
|   | CHECKED:                          | DATE:            |  |
|   | SCALE: 1:1                        | SHEET 2 OF 2     |  |
| D | DRAWING NUMBER                    | ISSUE            |  |

Contact Code 560