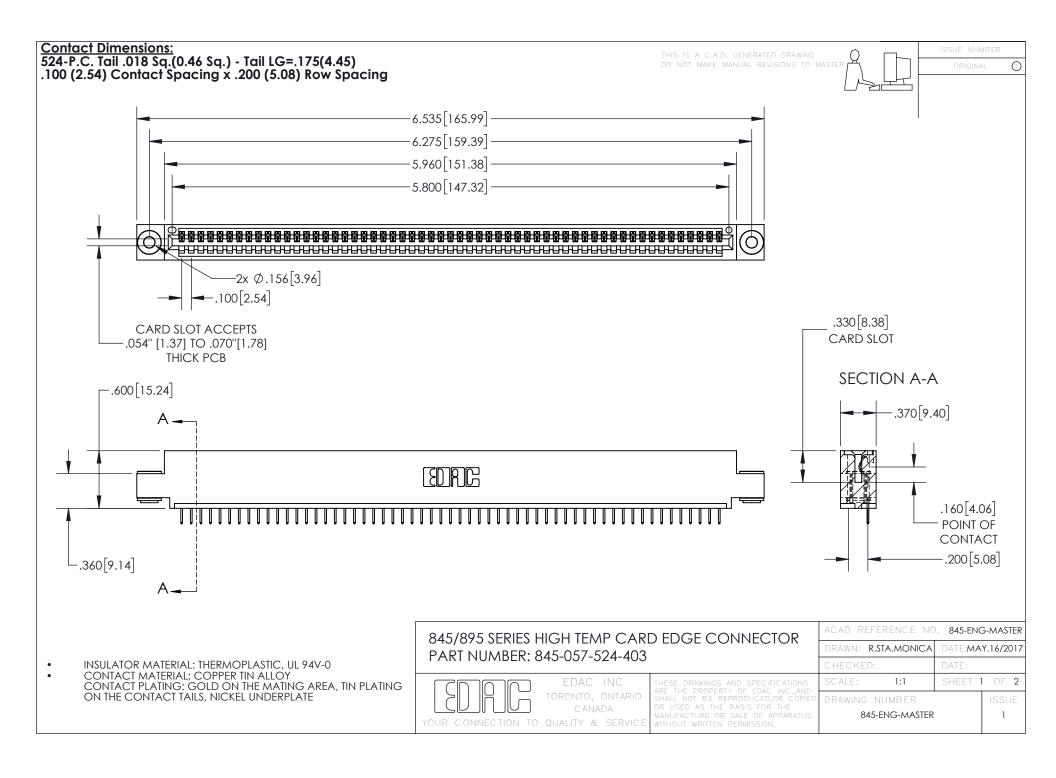

INSULATOR MATERIAL: THERMOPLASTIC POLYESTER, UL 94V-0 DAP MATERIAL AVAILABLE UPON REQUEST

**Contact Code 558** 

CONTACT MATERIAL; COPPER ALLOY CONTACT PLATING: GOLD ON THE MATING AREA, TIN PLATING ON THE CONTACT TAILS, NICKEL UNDERPLATE

## 845/895 SERIES HIGH TEMP CARD EDGE CONNECTOR CONTACT CODE 555,556,558,559,560 DIMENSIONS

YOUR CONNECTION TO QUALITY & SERVICE

Contact Code 559

|   | ACAD REFERENCE NO. 845-ENG-MASTER |                  |  |
|---|-----------------------------------|------------------|--|
|   | DRAWN: R.STA.MONICA               | DATE:MAY.16/2017 |  |
|   | CHECKED:                          | DATE:            |  |
|   | SCALE: 1:1                        | SHEET 2 OF 2     |  |
| D | DRAWING NUMBER                    | ISSUE            |  |

Contact Code 560