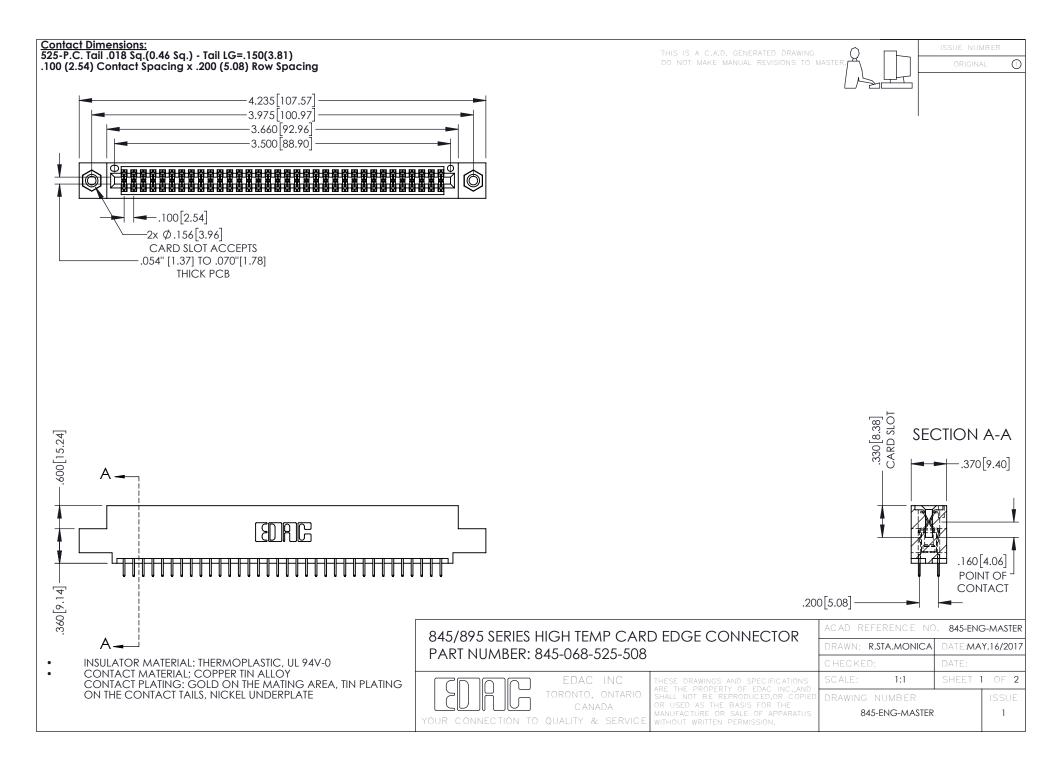

## 845/895 SERIES HIGH TEMP CARD EDGE CONNECTOR CONTACT CODE 555,556,558,559,560 DIMENSIONS

YOUR CONNECTION TO QUALITY & SERVICE

|   | ACAD REFERENCE NO. 845-ENG-MASTER |                  |
|---|-----------------------------------|------------------|
|   | DRAWN: R.STA.MONICA               | DATE:MAY.16/2017 |
|   | CHECKED:                          | DATE:            |
|   | SCALE: 1:1                        | SHEET 2 OF 2     |
| D | DRAWING NUMBER                    | ISSUE            |