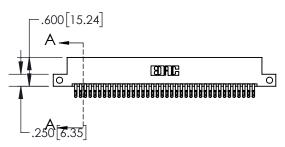

| ·/ <sup>*</sup> \ |   |   |  |
|-------------------|---|---|--|
|                   | _ | 5 |  |
|                   |   |   |  |

| .330[8.38]<br>CARD SLOT           |  |  |
|-----------------------------------|--|--|
| 370[9.40]<br>SECTION A-A          |  |  |
| .160[4.06]<br>POINT OF<br>CONTACT |  |  |
|                                   |  |  |