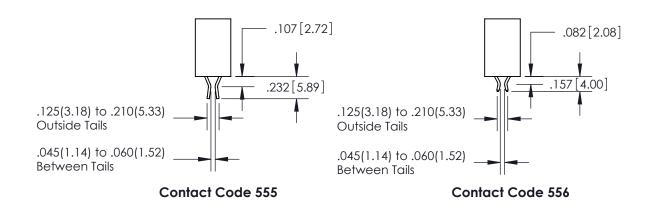

INSULATOR MATERIAL: THERMOPLASTIC POLYESTER, UL 94V-0 DAP MATERIAL AVAILABLE UPON REQUEST

CONTACT MATERIAL; COPPER ALLOY

**Contact Code 558** 

CONTACT PLATING: GOLD ON THE MATING AREA, TIN PLATING ON THE CONTACT TAILS, NICKEL UNDERPLATE

## 845/895 SERIES HIGH TEMP CARD EDGE CONNECTOR CONTACT CODE 555,556,558,559,560 DIMENSIONS

YOUR CONNECTION TO QUALITY & SERVICE

**Contact Code 559** 

|   | ACAD REFERENCE NO   | . 845-ENG-MASTER |
|---|---------------------|------------------|
|   | DRAWN: R.STA.MONICA | DATE:MAY.16/2017 |
|   | CHECKED:            | DATE:            |
|   | SCALE: 1:1          | SHEET 2 OF 2     |
| D | DRAWING NUMBER      | ISSUE            |