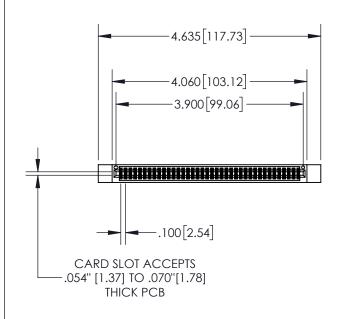

| ·/ <sup>*</sup> \ |   |   |  |
|-------------------|---|---|--|
|                   | _ | 5 |  |
|                   |   |   |  |

| .330[8.38]<br>CARD SLOT           |  |  |
|-----------------------------------|--|--|
| 370[9.40]<br>SECTION A-A          |  |  |
| .160[4.06]<br>POINT OF<br>CONTACT |  |  |
|                                   |  |  |