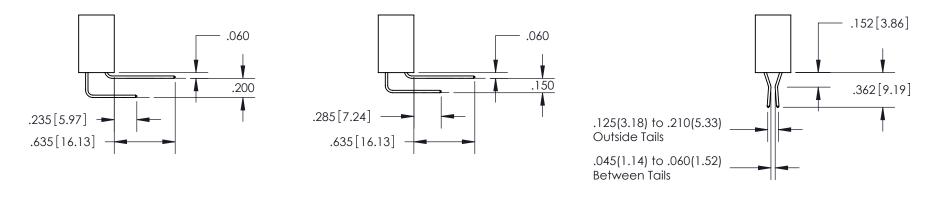

INSULATOR MATERIAL: THERMOPLASTIC POLYESTER, UL 94V-0 DAP MATERIAL AVAILABLE UPON REQUEST

CONTACT MATERIAL; COPPER ALLOY

**Contact Code 558** 

CONTACT PLATING: GOLD ON THE MATING AREA, TIN PLATING ON THE CONTACT TAILS, NICKEL UNDERPLATE

## 845/895 SERIES HIGH TEMP CARD EDGE CONNECTOR CONTACT CODE 555,556,558,559,560 DIMENSIONS

YOUR CONNECTION TO QUALITY & SERVICE

**Contact Code 559** 

|   | ACAD REFERENCE NO   | . 845-ENG-MASTER |
|---|---------------------|------------------|
|   | DRAWN: R.STA.MONICA | DATE:MAY.16/2017 |
|   | CHECKED:            | DATE:            |
|   | SCALE: 1:1          | SHEET 2 OF 2     |
| D | DRAWING NUMBER      | ISSUE            |

845-ENG-MASTER

Contact Code 560