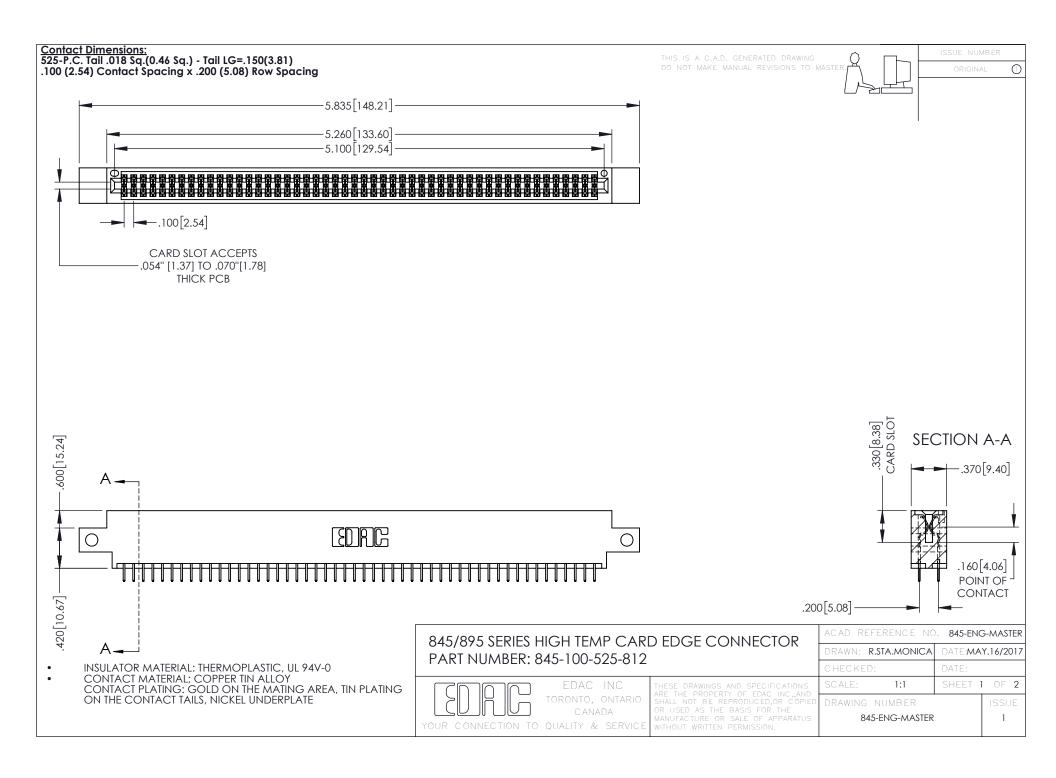

- INSULATOR MATERIAL: THERMOPLASTIC POLYESTER, UL 94V-0 DAP MATERIAL AVAILABLE UPON REQUEST
- CONTACT MATERIAL; COPPER ALLOY

**Contact Code 558** 

CONTACT PLATING: GOLD ON THE MATING AREA, TIN PLATING ON THE CONTACT TAILS, NICKEL UNDERPLATE

## 845/895 SERIES HIGH TEMP CARD EDGE CONNECTOR CONTACT CODE 555,556,558,559,560 DIMENSIONS

YOUR CONNECTION TO QUALITY & SERVICE

Contact Code 559

|   | ACAD REFERENCE NO   | . 845-ENG-MASTER |
|---|---------------------|------------------|
|   | DRAWN: R.STA.MONICA | DATE:MAY.16/2017 |
|   | CHECKED:            | DATE:            |
|   | SCALE: 1:1          | SHEET 2 OF 2     |
| D | DRAWING NUMBER      | ISSUE            |

Contact Code 560

845-ENG-MASTER