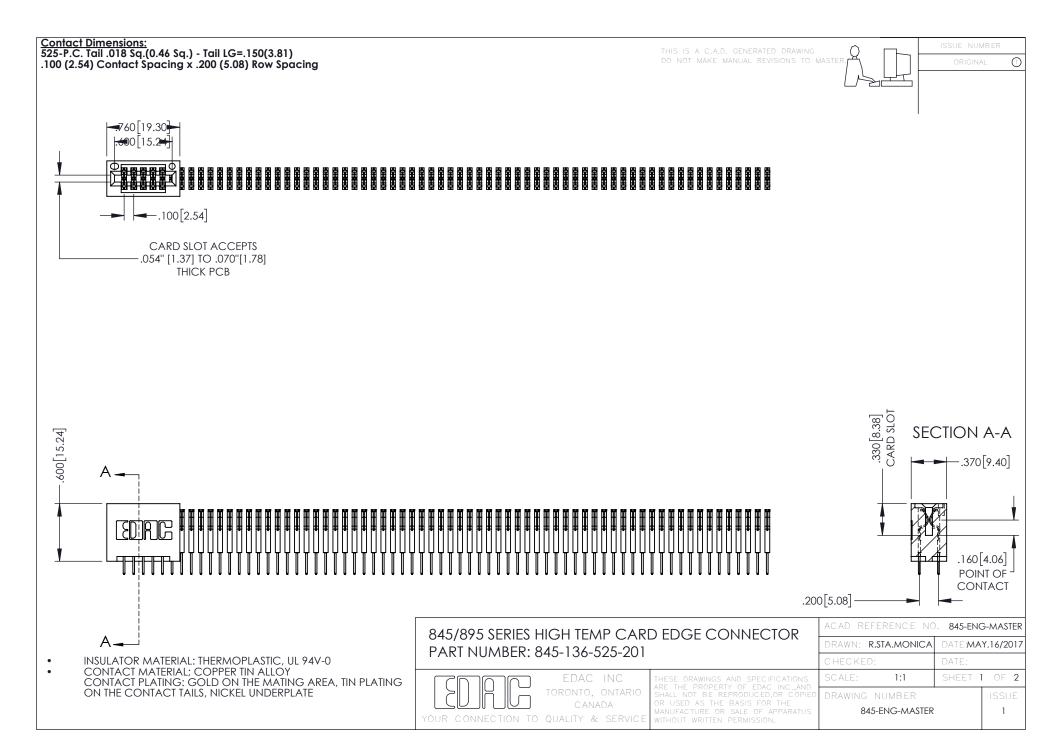

**Contact Code 558** Contact Code 559 Contact Code 560

- INSULATOR MATERIAL: THERMOPLASTIC POLYESTER, UL 94V-0 DAP MATERIAL AVAILABLE UPON REQUEST
- CONTACT MATERIAL; COPPER ALLOY

CONTACT PLATING: GOLD ON THE MATING AREA, TIN PLATING ON THE CONTACT TAILS, NICKEL UNDERPLATE

## 845/895 SERIES HIGH TEMP CARD EDGE CONNECTOR CONTACT CODE 555,556,558,559,560 DIMENSIONS

YOUR CONNECTION TO QUALITY & SERVICE

|   | ACAD REFERENCE NO. 845-ENG-MASTER |                  |
|---|-----------------------------------|------------------|
|   | DRAWN: R.STA.MONICA               | DATE:MAY.16/2017 |
|   | CHECKED:                          | DATE:            |
|   | SCALE: 1:1                        | SHEET 2 OF 2     |
| D | DRAWING NUMBER                    | ISSUE            |

845-ENG-MASTER