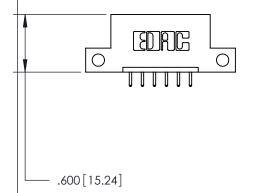

ISSUE NUMBER

ORIGINAL

1

THIS IS A C.A.D. GENERATED DRAWING DO NOT MAKE MANUAL REVISIONS TO MASTER.

| Card Slot Accepts .054 [1.37] to .070 [1.78]  Thick P.C. Board |  |
|----------------------------------------------------------------|--|
|                                                                |  |
| .330[8.38] Card Slot                                           |  |
| .160 [4.07] Point of Contact                                   |  |

846/896 SERIES HIGH TEMP CARD EDGE CONNECTOR PART NUMBER: 846-006-521-112

THIS IS A C.A.D. GENERATED DRAWING DO NOT MAKE MANUAL REVISIONS TO MASTER.

ISSUE NUMBER

.165[4.19]

.375 [9.54]

ORIGINAL

1

.060 [1.52] .125(3.18) to .210(5.33) **Outside Tails** .125(3.18) to .210(5.33) **Outside Tails** 