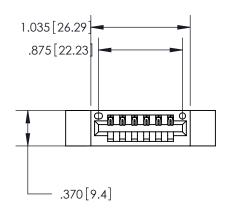

Contact Dimensions: 521-P.C. Tail .025 Sq. (0.64 Sq.) - Tail LG. =.150 (3.81) .125 (3.18) Contact Spacing x .250 (6.35) Row Spacing

INSULATOR MATERIAL: THERMOPLASTIC POLYESTER, UL 94V-0 CONTACT MATERIAL; COPPER, NICKEL, TIN ALLOY CA-725

CONTACT PLATING: GOLD ON THE MATING AREA, TIN-LEAD ON THE CONTACT TAILS, NICKEL UNDERPLATE

**EDAC INC** TORONTO, ONTARIO CANADA YOUR CONNECTION TO QUALITY & SERVICE

THESE DRAWINGS AND SPECIFICATIONS ARE THE PROPERTY OF EDAC INC., AND SHALL NOT BE REPRODUCED, OR COPIED OR USED AS THE BASIS FOR THE MANUFACTURE OR SALE OF APPARATUS WITHOUT WRITTEN PERMISSION.

**Contact Code 560** 

INSULATOR MATERIAL: THERMOPLASTIC POLYESTER, UL 94V-0 CONTACT MATERIAL; COPPER, NICKEL, TIN ALLOY CA-725 CONTACT PLATING: GOLD ON THE MATING AREA, TIN-LEAD ON THE CONTACT TAILS, NICKEL UNDERPLATE

**Contact Code 558** 

## 846/896 SERIES HIGH TEMP CARD EDGE CONNECTOR CONTACT CODE 555,556,558,559,560 DIMENSIONS

.150 [3.81]

YOUR CONNECTION TO QUALITY & SERVICE

**Contact Code 559** 

**EDAC INC** TORONTO, ONTARIO CANADA

THESE DRAWINGS AND SPECIFICATIONS ARE THE PROPERTY OF EDAC INC.,AND SHALL NOT BE REPRODUCED, OR COPIED OR USED AS THE BASIS FOR THE MANUFACTURE OR SALE OF APPARATUS WITHOUT WRITTEN PERMISSION.