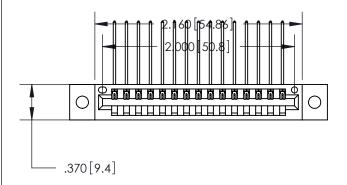

.330 [8.38] Card Slot .160 [4.07] Point of Contact —

Card Slot Accepts .054 [1.37] to .070 [1.78] Thick P.C. Board

## 846/896 SERIES HIGH TEMP CARD EDGE CONNECTOR PART NUMBER: 846-015-559-602

YOUR CONNECTION TO QUALITY & SERVICE

**EDAC INC** TORONTO, ONTARIO CANADA

THESE DRAWINGS AND SPECIFICATIONS ARE THE PROPERTY OF EDAC INC.,AND SHALL NOT BE REPRODUCED, OR COPIED OR USED AS THE BASIS FOR THE MANUFACTURE OR SALE OF APPARATUS WITHOUT WRITTEN PERMISSION.

| ACAD REFERENCE NO. |       | 846-ENG-MASTER |          |
|--------------------|-------|----------------|----------|
| DRAWN:             | J.LEE | DATE: AP       | R. 22/09 |
| CHECKED:           |       | DATE:          |          |
| SCALE:             | 1:1   | SHEET 1        | OF 2     |
| DRAWING NUMBER     |       |                | ISSUE    |
| 846                | !     | 1              |          |