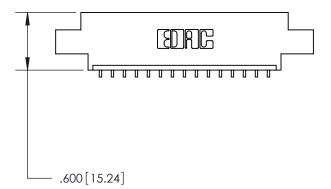

THIS IS A C.A.D. GENERATED DRAWING DO NOT MAKE MANUAL REVISIONS TO MASTER.

ISSUE NUMBER

.165[4.19]

.375 [9.54]

ORIGINAL

1

.060 [1.52] .125(3.18) to .210(5.33) **Outside Tails** .125(3.18) to .210(5.33) **Outside Tails** 

**Contact Code 560** 

INSULATOR MATERIAL: THERMOPLASTIC POLYESTER, UL 94V-0 CONTACT MATERIAL; COPPER, NICKEL, TIN ALLOY CA-725 CONTACT PLATING: GOLD ON THE MATING AREA, TIN-LEAD ON THE CONTACT TAILS, NICKEL UNDERPLATE

**Contact Code 558** 

## 846/896 SERIES HIGH TEMP CARD EDGE CONNECTOR CONTACT CODE 555,556,558,559,560 DIMENSIONS

.150 [3.81]

YOUR CONNECTION TO QUALITY & SERVICE

**Contact Code 559** 

**EDAC INC** TORONTO, ONTARIO CANADA

THESE DRAWINGS AND SPECIFICATIONS ARE THE PROPERTY OF EDAC INC.,AND SHALL NOT BE REPRODUCED, OR COPIED OR USED AS THE BASIS FOR THE MANUFACTURE OR SALE OF APPARATUS WITHOUT WRITTEN PERMISSION.

| ACAD REFERENCE NO. | 846-ENG-MASTER   |  |
|--------------------|------------------|--|
| DRAWN: J.LEE       | DATE: APR. 22/09 |  |
| CHECKED:           | DATE:            |  |
| SCALE: 1:1         | SHEET 2 OF 2     |  |
| DRAWING NUMBER     | ISSUE            |  |
| 846-ENG-MASTER     | 1                |  |