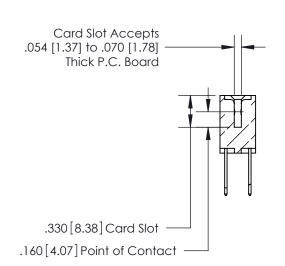

Contact Dimensions: 522-P.C. Tail .025 Sq. (0.64 Sq.) - Tail LG. =.440 (11.18) .125 (3.18) Contact Spacing x .250 (6.35) Row Spacing

INSULATOR MATERIAL: THERMOPLASTIC POLYESTER, UL 94V-0 CONTACT MATERIAL; COPPER, NICKEL, TIN ALLOY CA-725