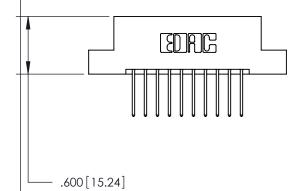

## 846/896 SERIES HIGH TEMP CARD EDGE CONNECTOR PART NUMBER: 846-020-522-202

THIS IS A C.A.D. GENERATED DRAWING DO NOT MAKE MANUAL REVISIONS TO MASTER.

ISSUE NUMBER

.165[4.19]

.375 [9.54]

ORIGINAL

1

.060 [1.52] .125(3.18) to .210(5.33) **Outside Tails** .125(3.18) to .210(5.33) **Outside Tails** 