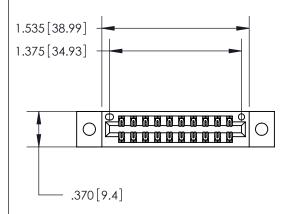

## 846/896 SERIES HIGH TEMP CARD EDGE CONNECTOR PART NUMBER: 846-020-522-202

THIS IS A C.A.D. GENERATED DRAWING DO NOT MAKE MANUAL REVISIONS TO MASTER.

ISSUE NUMBER

.165[4.19]

.375 [9.54]

ORIGINAL

1

.060 [1.52] .125(3.18) to .210(5.33) **Outside Tails** .125(3.18) to .210(5.33) **Outside Tails** 