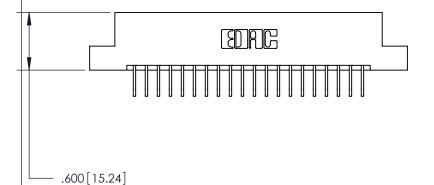

ISSUE NUMBER

ORIGINAL

846/896 SERIES HIGH TEMP CARD EDGE CONNECTOR PART NUMBER: 846-020-558-104

YOUR CONNECTION TO QUALITY & SERVICE

**EDAC INC** TORONTO, ONTARIO CANADA

THESE DRAWINGS AND SPECIFICATIONS ARE THE PROPERTY OF EDAC INC.,AND SHALL NOT BE REPRODUCED, OR COPIED OR USED AS THE BASIS FOR THE MANUFACTURE OR SALE OF APPARATUS WITHOUT WRITTEN PERMISSION.

CONTACT PLATING: GOLD ON THE MATING AREA, TIN-LEAD ON THE CONTACT TAILS, NICKEL UNDERPLATE

THIS IS A C.A.D. GENERATED DRAWING DO NOT MAKE MANUAL REVISIONS TO MASTER.

ISSUE NUMBER

.165[4.19]

.375 [9.54]

ORIGINAL