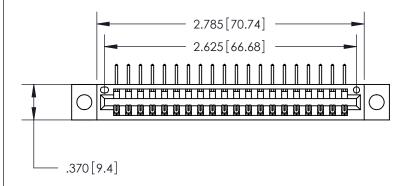

ISSUE NUMBER

ORIGINAL

846/896 SERIES HIGH TEMP CARD EDGE CONNECTOR PART NUMBER: 846-020-558-104

YOUR CONNECTION TO QUALITY & SERVICE

**EDAC INC** TORONTO, ONTARIO CANADA

THESE DRAWINGS AND SPECIFICATIONS ARE THE PROPERTY OF EDAC INC.,AND SHALL NOT BE REPRODUCED, OR COPIED OR USED AS THE BASIS FOR THE MANUFACTURE OR SALE OF APPARATUS WITHOUT WRITTEN PERMISSION.

Card Slot Accepts .054 [1.37] to .070 [1.78] Thick P.C. Board .330 [8.38] Card Slot .160 [4.07] Point of Contact —

| INSULATOR MATERIAL: THERMOPLASTIC POLYESTER, UL 94V-0 |
|-------------------------------------------------------|
| CONTACT MATERIAL; COPPER, NICKEL, TIN ALLOY CA-725    |
| CONTRACT DI ATIVIO COLD CALTUE MATIVIO ADEA TIVILEAD  |