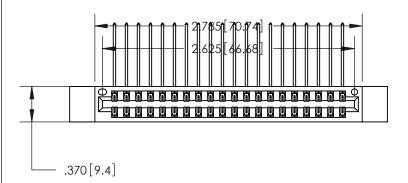

ISSUE NUMBER ORIGINAL

.600 [15.24]

846/896 SERIES HIGH TEMP CARD EDGE CONNECTOR PART NUMBER: 846-040-559-212

YOUR CONNECTION TO QUALITY & SERVICE

**EDAC INC** TORONTO, ONTARIO CANADA

THESE DRAWINGS AND SPECIFICATIONS ARE THE PROPERTY OF EDAC INC., AND SHALL NOT BE REPRODUCED, OR COPIED OR USED AS THE BASIS FOR THE MANUFACTURE OR SALE OF APPARATUS WITHOUT WRITTEN PERMISSION.

| ACAD REFERENCE NO. 846-ENG-MAS |          | G-MASTER  |
|--------------------------------|----------|-----------|
| DRAWN: J.LEE                   | DATE: AF | PR. 22/09 |
| CHECKED:                       | DATE:    |           |
| SCALE: 1:1                     | SHEET    | OF 2      |
| DRAWING NUMBER                 |          | ISSUE     |
| 846-ENG-MASTER                 |          | 1         |
|                                |          |           |