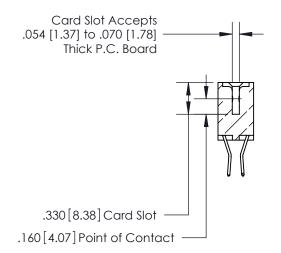

<u>Contact Dimensions:</u> 560-Extender Board Bend (Code 523 Contacts) See Sheet 2 for Contact Code 555, 556, 558, 559, 560 Dimensions

THIS IS A C.A.D. GENERATED DRAWING DO NOT MAKE MANUAL REVISIONS TO MASTER.

| INSULATOR MATERIAL: THERMOPLASTIC POLYESTER, UL 94V-0 |
|-------------------------------------------------------|
| CONTACT MATERIAL: COPPER, NICKEL, TIN ALLOY CA-725    |

CONTACT PLATING: GOLD ON THE MATING AREA, TIN-LEAD ON THE CONTACT TAILS, NICKEL UNDERPLATE