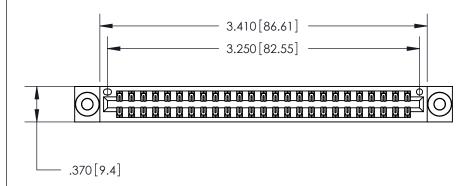

ISSUE NUMBER

ORIGINAL

1

846/896 SERIES HIGH TEMP CARD EDGE CONNECTOR PART NUMBER: 846-050-560-203

YOUR CONNECTION TO QUALITY & SERVICE

**EDAC INC** TORONTO, ONTARIO CANADA

THESE DRAWINGS AND SPECIFICATIONS ARE THE PROPERTY OF EDAC INC.,AND SHALL NOT BE REPRODUCED, OR COPIED OR USED AS THE BASIS FOR THE MANUFACTURE OR SALE OF APPARATUS WITHOUT WRITTEN PERMISSION.

| ACAD REFERENCE NO. |       | 846-ENG-MASTER   |       |
|--------------------|-------|------------------|-------|
| DRAWN:             | J.LEE | DATE: APR. 22/09 |       |
| CHECKED:           |       | DATE:            |       |
| SCALE:             | 1:1   | SHEET            | OF 2  |
| DRAWING NUMBER     |       |                  | ISSUE |
| 846-ENG-MASTER     |       |                  | 1     |