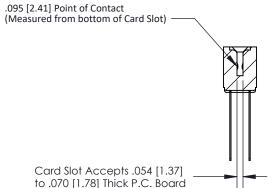

## **Contact Detail**

Wire Wrap .046x.013(1.17x0.33) - Tail LG=.708(17.98) .156 [3.96] Contact Spacing x .200 [5.08] Row Spacing

**See Accompanying Page for:** 

**Contact Bend Details** 

**SECTION A-A** 

| 807/857 Series High Temp Card Edge Connector |
|----------------------------------------------|
| Part Number: 857-018-540-207                 |