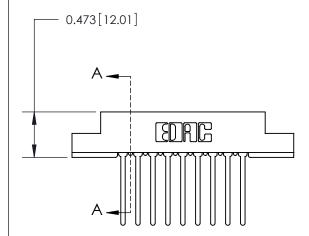

## **Contact Detail**

Wire Wrap .046x.013(1.17x0.33) - Tail LG=.708(17.98) .156 [3.96] Contact Spacing x .200 [5.08] Row Spacing

**See Accompanying Page for:** 

**Contact Bend Details** 

**SECTION A-A** 

| 807/857 Series High Temp Card Edge Connector |
|----------------------------------------------|
| Part Number: 857-018-540-207                 |