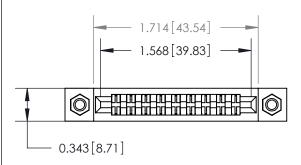

## **Mounting Option**

M3-0.5 Metric Threaded Inserts

## **Contact Detail**

Wire Wrap .046x.013(1.17x0.33) - Tail LG=.708(17.98) .156 [3.96] Contact Spacing x .200 [5.08] Row Spacing





**See Accompanying Page for:** 

**Contact Bend Details** 



**SECTION A-A** 



| 807/857 Series High Temp Card Edge Connector |
|----------------------------------------------|
| Part Number: 857-018-540-207                 |

YOUR CONNECTION TO QUALITY & SERVICE

| ACAD REFERENCE NO | . 807 ENG MASTER |
|-------------------|------------------|
| DRAWN: J.LEE      | DATE: AUG. 11/09 |
| CHECKED:          | DATE:            |
| SCALE: NTS        | SHEET 1 OF 2     |
| DRAWING NUMBER    | ISSUE            |

807 Assembly