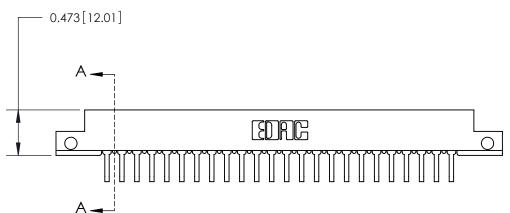

**Mounting Option** 

.128 (3.25) Dia. Side Mounting Holes

## **Contact Detail**

90 Degree Bend (Code 545 Contacts)

.156 [3.96] Contact Spacing x .200 [5.08] Row Spacing

**SECTION A-A** 

.095 [2.41] Point of Contact (Measured from bottom of Card Slot)

Card Slot Accepts .054 [1.37] to .070 [1.78] Thick P.C. Board