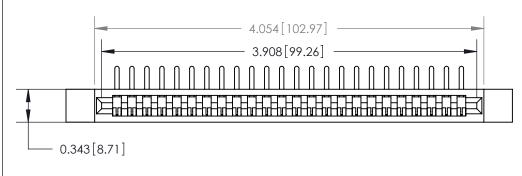

**See Accompanying Page for:** 

**Contact Bend Details** 

807/857 Series High Temp Card Edge Connector Part Number: 857-024-458-112

|                   | TORONTO, ONTARIO    |
|-------------------|---------------------|
|                   | CANADA              |
| YOUR CONNECTION T | O QUALITY & SERVICE |