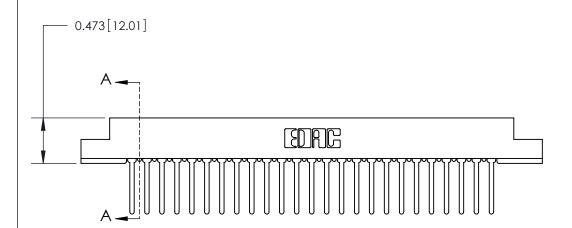

## **Contact Detail**

Wire Wrap .046x.013(1.17x0.33) - Tail LG=.520(13.21) .156 [3.96] Contact Spacing x .200 [5.08] Row Spacing

4.210 [106.93] 4.064 [103.23] 0.343[8.71]

**SECTION A-A** 

.175 [4.45] Point of Contact (Measured from bottom of Card Slot)