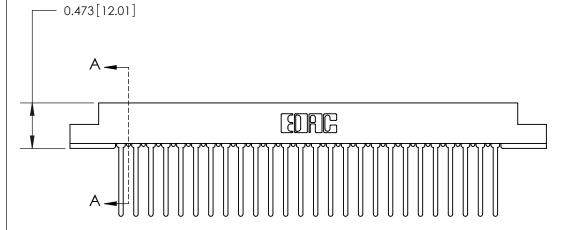

## **SECTION A-A**

.175 [4.45] Point of Contact (Measured from bottom of Card Slot) Card Slot Accepts .054 [1.37]

to .070 [1.78] Thick P.C. Board

**See Accompanying Page for:** 

**Contact Bend Details** 

807/857 Series High Temp Card Edge Connector Part Number: 857-026-545-108