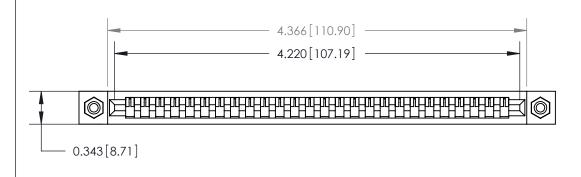

**Mounting Option** 

#4-40 Unified Threaded Inserts

## **Contact Detail**

Wire Wrap .046x.013(1.17x0.33) - Tail LG=.708(17.98)

.156 [3.96] Contact Spacing x .200 [5.08] Row Spacing